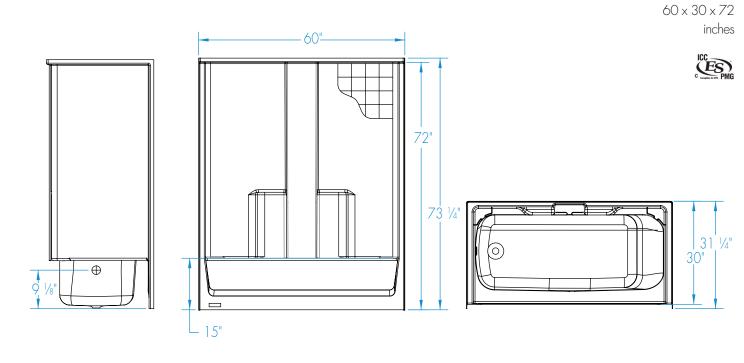

# 26033CT - EVERYDAY TUB/SHOWERS

 $60\times30\times72$  inches

### DIMENSIONS

| Specifications                  | inches      |
|---------------------------------|-------------|
| Width: Overall / Net            | 60          |
| Depth: Overall / Net            | 31 1/4 / 30 |
| Height: Overall / Net           | 73 1/4 / 72 |
| Enclosure Opening               | 56          |
| Skirt Height                    | 15          |
| Drain Rough-In (from Back Wall) | 14 1/2      |
| Drain Rough-In (from Side Wall) | 2           |
| Drain: Diameter / Clearance     | 2 / 1       |

#### FRAMING DIMENSIONS inches

| Туре   | <b>D</b><br>Depth | W<br>Width     | <b>H</b><br>Height | А       | В | С                 |
|--------|-------------------|----------------|--------------------|---------|---|-------------------|
| Alcove | 31 1⁄4            | 60 1/ <b>8</b> | _                  | Box Out | 2 | 14 V <sub>2</sub> |
|        |                   |                |                    | A       |   |                   |

### SUMP DATA

| Top of Drain to    | Capacity | apacity Min. Operating<br>Dverflow Capacity —<br>gal gal | WIDTH @ centerline |        | DEPTH @ centerline |        |
|--------------------|----------|----------------------------------------------------------|--------------------|--------|--------------------|--------|
| Bottom of Overflow |          |                                                          | Тор                | Bottom | Тор                | Bottom |
| 9 1/ <b>8</b>      | 45       | _                                                        | 54 <b>%</b>        | 46 ¼   | 22                 | 21     |