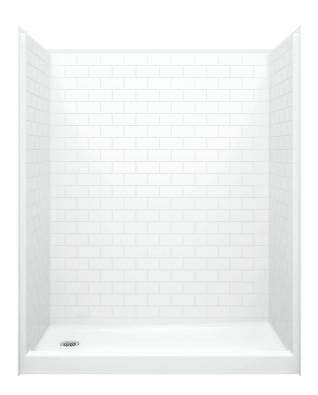

$60 \times 30 \times 73$  inches

## **FEATURES**

- Shower stall
- Subway tile
- Slip-resistant textured bottom
- Left or right drain
- AcrylX<sup>™</sup> applied acrylic surface
- Lifetime limited warranty

# 16030STT

 $60 \times 30 \times 73$  inches

FEATURES Dimensional Tolerance ± 36". Dimensions needed for site preparation should be measured from the unit. Aquatic assumes no responsibility for preparatory work.