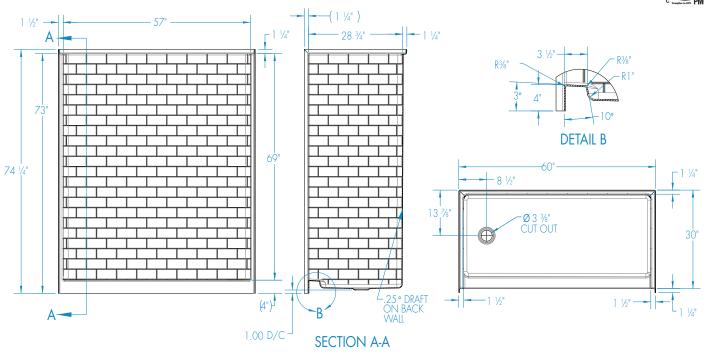

#### **DIMENSIONS**

| Specifications                  | inches      |  |
|---------------------------------|-------------|--|
| Width: Overall / Net            | 60          |  |
| Depth: Overall / Net            | 31 1/4 / 30 |  |
| Height: Overall / Net           | 74 1/4 / 73 |  |
| Enclosure Opening               | 57          |  |
| Skirt Height                    | 4           |  |
| Drain Rough-In (from Back Wall) | 13 7/8      |  |
| Drain Rough-In (from Side Wall) | 8 1/2       |  |
| Drain: Diameter / Clearance     | 3 1/4 / 1   |  |