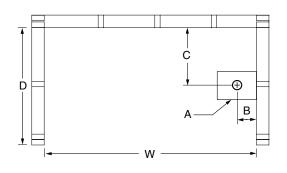

#### FRAMING DIMENSIONS inches

| Туре   | <b>D</b><br>Depth | <b>W</b><br>Width | <b>H</b><br>Height | Α       | В   | С           |
|--------|-------------------|-------------------|--------------------|---------|-----|-------------|
| Alcove | 31 1/4            | 60 1/8            | _                  | Box Out | 8 ½ | 13 <b>%</b> |