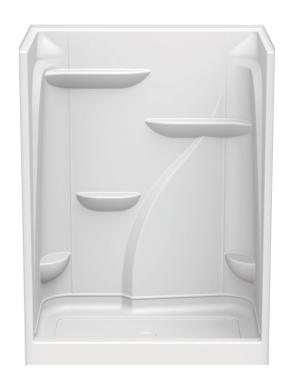

60 x 36 x 78

**SHOWER MODEL #E1600** SHOWER MODEL #E1602 (2 seats) SHOWER MODEL #E160L/R (1 seat, LH or RH)

### **FEATURES**

- Stylized smooth wall
- Multiple integral toiletry shelves
- Slip resistant floor
- 2 integral footrests (E1600)
- 2 molded seats (E1602)
- 1 integral footrest, 1 molded seat (E160L/R)
- Premium cast acrylic surface
- Limited 5-year warranty

| Type and Model # | Material     | Wall Finish | Pieces | Drain  | Seats             | Lights | Pkg. Wt. |
|------------------|--------------|-------------|--------|--------|-------------------|--------|----------|
| Shower #E1600    | Cast Acrylic | Smooth Wall | 1      | Center | No seat           | -      | 163      |
| Shower #E1602    | Cast Acrylic | Smooth Wall | 1      | Center | 2 seats           | -      | 179      |
| Shower #E160L/R  | Cast Acrylic | Smooth Wall | 1      | Center | 1 seat (LH or RH) | -      | 170      |