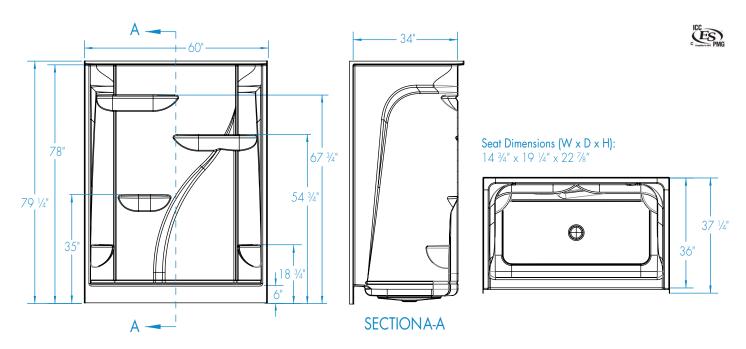

#### **DIMENSIONS**

| Specifications                  | inches      |  |  |
|---------------------------------|-------------|--|--|
| Width: Overall / Net            | 60          |  |  |
| Depth: Overall / Net            | 37 1/4 / 36 |  |  |
| Height: Overall / Net           | 79 1/4 / 78 |  |  |
| Enclosure Opening               | 56          |  |  |
| Skirt Height                    | 6           |  |  |
| Drain Rough-In (from Back Wall) | 17 3/4      |  |  |
| Drain Rough-In (from Side Wall) | 30          |  |  |
| Drain: Diameter / Clearance     | 3 1/4 / 3/4 |  |  |