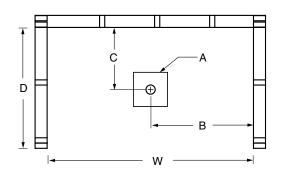

### FRAMING DIMENSIONS inches

| Туре   | <b>D</b><br>Depth | <b>W</b><br>Width | <b>H</b><br>Height | <b>A</b><br>Box-Out | В  | С           |
|--------|-------------------|-------------------|--------------------|---------------------|----|-------------|
| Alcove | 37 1/4            | 60 1/8            | _                  | 6 x 6               | 30 | 17 <b>¾</b> |