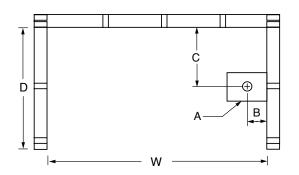

## FRAMING DIMENSIONS inches

| Туре   | <b>D</b><br>Depth | <b>W</b><br>Width | <b>H</b><br>Height | A<br>Box-Out | В     | С      |
|--------|-------------------|-------------------|--------------------|--------------|-------|--------|
| Alcove | 34                | 60 1/8            | _                  | 6 x 12       | 3 1/4 | 17 7/8 |