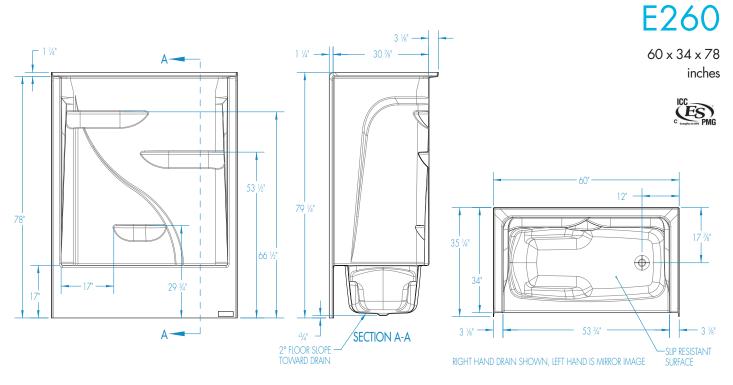

60 x 34 x 78

#### **TUB-SHOWER MODEL #E260**

## **DIMENSIONS**

| Specifications                  | inches      |
|---------------------------------|-------------|
| Width: Overall / Net            | 60 /        |
| Depth: Overall / Net            | 35 1/4 / 34 |
| Height: Overall / Net           | 79 1/4 / 78 |
| Enclosure Opening               | 53 <b>¾</b> |
| Skirt Height                    | 17          |
| Drain Rough-In (from Back Wall) | 17 1/8      |
| Drain Rough-In (from Side Wall) | 3 1/4       |
| Drain: Diameter / Clearance     | 2 / 3/4     |