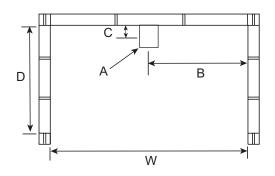

## FRAMING DIMENSIONS inches

| Туре   | <b>D</b><br>Depth | <b>W</b><br>Width | <b>H</b><br>Height | Α       | В  | С |
|--------|-------------------|-------------------|--------------------|---------|----|---|
| Alcove | 60 1/8            | 31 1/4            | -                  | Box Out | 30 | 2 |