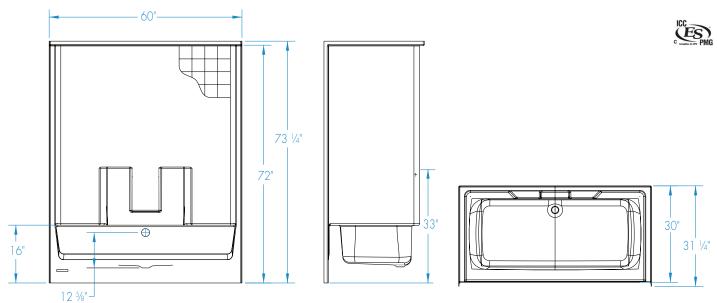

60 x 30 x 72 inches

# 26033CCT

 $60 \times 30 \times 72$  inches

FEATURES lbs Dimensional Tolerance ± %". Dimensions needed for site preparation should be measured from the unit. Aquatic assumes no responsibility for preparatory work.

### **DIMENSIONS**

| Specifications                  | inches      |  |  |
|---------------------------------|-------------|--|--|
| Width: Overall / Net            | 60          |  |  |
| Depth: Overall / Net            | 31 1/4 / 30 |  |  |
| Height: Overall / Net           | 73 1/4 / 72 |  |  |
| Enclosure Opening               | 56          |  |  |
| Skirt Height                    | 16          |  |  |
| Drain Rough-In (from Back Wall) | 2           |  |  |
| Drain Rough-In (from Side Wall) | 30          |  |  |
| Drain: Diameter / Clearance     | 2 / 3       |  |  |