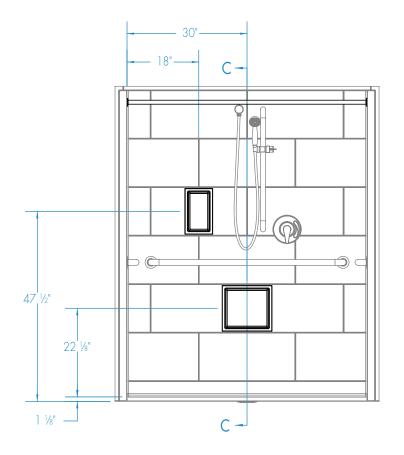

|                                        | * See terms and conditions for details inches                                        |

To complete your order, this document must be signed and faxed to the Aquatic Centralized Customer Service Center.

Fax (866) 544-5353 • Phone (800) 945-2726

Please indicate changes needed.





Shell tolerance:  $\pm 0$ , -38" All other tolerances:  $\pm 1$ "

ADA/ANSI compliant when fully equipped and installed according to guidelines.

SECTION B-B trench grate (included), not shown

## Curtain Rod and Soap Dish Locations (Standard Valve Configuration)