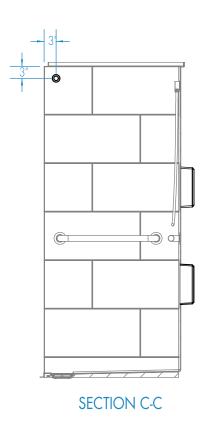

ADA/ANSI compliant when fully equipped and installed according to guidelines.

SECTION B-B trench grate (included), not shown