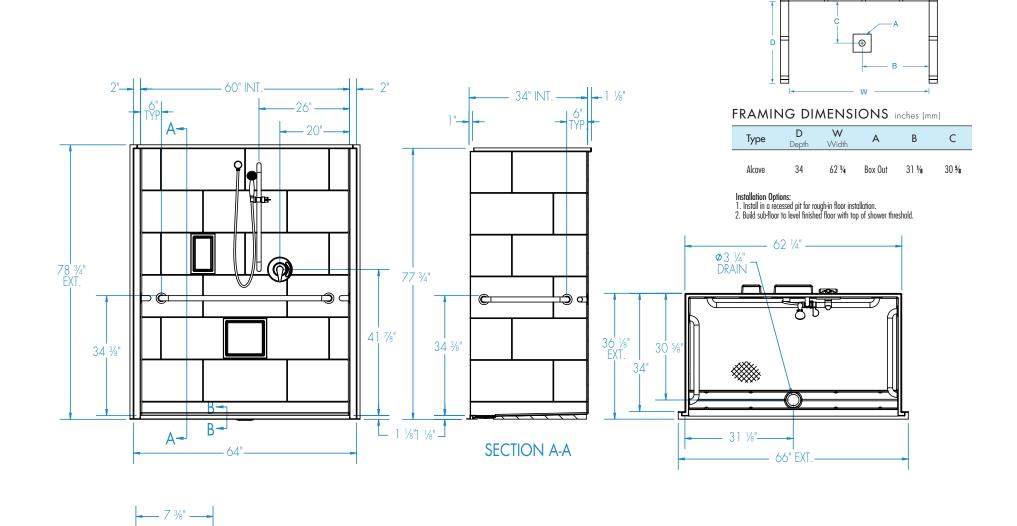

## 16034BFSCTTR

Aquatic products may be specified as Lasco Bathware.

ADA compliant without Seat

| CUSTOMER:                                                                                                                                                                                                                                                                                      | ☐ Shell reinforced for future accessory installation                                                                                                                                                                                                                                                                                                                                                                                                                                                                                                                                                                                                                                                                                                                                                                                                                                                                                                                                                                                                                                                                                                                                                                                                                                                                                                                                                                                                                                                                                                                                                                                                                                                                                                                                                                                                                                                                                                                                                                                                                                                                           |                                        |                                                                                      |
|------------------------------------------------------------------------------------------------------------------------------------------------------------------------------------------------------------------------------------------------------------------------------------------------|--------------------------------------------------------------------------------------------------------------------------------------------------------------------------------------------------------------------------------------------------------------------------------------------------------------------------------------------------------------------------------------------------------------------------------------------------------------------------------------------------------------------------------------------------------------------------------------------------------------------------------------------------------------------------------------------------------------------------------------------------------------------------------------------------------------------------------------------------------------------------------------------------------------------------------------------------------------------------------------------------------------------------------------------------------------------------------------------------------------------------------------------------------------------------------------------------------------------------------------------------------------------------------------------------------------------------------------------------------------------------------------------------------------------------------------------------------------------------------------------------------------------------------------------------------------------------------------------------------------------------------------------------------------------------------------------------------------------------------------------------------------------------------------------------------------------------------------------------------------------------------------------------------------------------------------------------------------------------------------------------------------------------------------------------------------------------------------------------------------------------------|----------------------------------------|--------------------------------------------------------------------------------------|
| OB NAME: QUOTE #:                                                                                                                                                                                                                                                                              | Ontional vertical har rainforcement (ontry wall)                                                                                                                                                                                                                                                                                                                                                                                                                                                                                                                                                                                                                                                                                                                                                                                                                                                                                                                                                                                                                                                                                                                                                                                                                                                                                                                                                                                                                                                                                                                                                                                                                                                                                                                                                                                                                                                                                                                                                                                                                                                                               |                                        |                                                                                      |
| DATE: QUANTITY:                                                                                                                                                                                                                                                                                | ☐ Fully configured without seat — ADA                                                                                                                                                                                                                                                                                                                                                                                                                                                                                                                                                                                                                                                                                                                                                                                                                                                                                                                                                                                                                                                                                                                                                                                                                                                                                                                                                                                                                                                                                                                                                                                                                                                                                                                                                                                                                                                                                                                                                                                                                                                                                          |                                        |                                                                                      |
|                                                                                                                                                                                                                                                                                                | Journal of the Community of the Communit |                                        |                                                                                      |
| PLUMBING CONTRACTOR APPROVAL  GENERAL CONTRACTOR APPROVAL                                                                                                                                                                                                                                      | x 11/4" diameter stainless grab bar located on the back wall; pressure balancing mixing valve; hand-held shower assembly; and stainless steel grate per ADA guidelines.  CUSTOM OPTIONS (not available if ADA configuration is selected)  Grab bars:  Two 24" (side walls) and one 48" (back wall  Stainless steel (11/4" dia.)  Powder-coated white (11/4" dia.)  Fixture wall  Hand-held shower assembly with 30" slide bar and 60" hase                                                                                                                                                                                                                                                                                                                                                                                                                                                                                                                                                                                                                                                                                                                                                                                                                                                                                                                                                                                                                                                                                                                                                                                                                                                                                                                                                                                                                                                                                                                                                                                                                                                                                     |                                        |                                                                                      |
| ENGINEER APPROVAL                                                                                                                                                                                                                                                                              | DATE   Pressure balancing mixing valve                                                                                                                                                                                                                                                                                                                                                                                                                                                                                                                                                                                                                                                                                                                                                                                                                                                                                                                                                                                                                                                                                                                                                                                                                                                                                                                                                                                                                                                                                                                                                                                                                                                                                                                                                                                                                                                                                                                                                                                                                                                                                         |                                        |                                                                                      |
| ARCHITECT APPROVAL                                                                                                                                                                                                                                                                             | ODATE  Stainless steel  White  OPTIONAL ACCESSORIES (available for all models)  □ Large soap dish (12½ W x 3½ D x 11½ H), shipped loose                                                                                                                                                                                                                                                                                                                                                                                                                                                                                                                                                                                                                                                                                                                                                                                                                                                                                                                                                                                                                                                                                                                                                                                                                                                                                                                                                                                                                                                                                                                                                                                                                                                                                                                                                                                                                                                                                                                                                                                        |                                        |                                                                                      |
| STANDARD FEATURES  — Pre-leveled base  — AcrylX <sup>TM</sup> applied acrylic surface  — 1 1/8" skirt                                                                                                                                                                                          | ☐ Large Soup dish (7 W x 3½ D x 11½ H), shipped loose ☐ Curtain rod (Not ADA compliant) ☐ Shower curtain ☐ Brass drain Colors:                                                                                                                                                                                                                                                                                                                                                                                                                                                                                                                                                                                                                                                                                                                                                                                                                                                                                                                                                                                                                                                                                                                                                                                                                                                                                                                                                                                                                                                                                                                                                                                                                                                                                                                                                                                                                                                                                                                                                                                                 |                                        | ICC<br>C ES                                                                          |
| Compliant when properly installed Center drain outlet Integral front trench drain Lifetime Limited Warranty Residential Use/30-year Commercial Use 12" x 24" subway tile Slip resistant, textured bottom [ASTM F-462] Code compliant when fully equipped and installed according to guidelines | Standard                                                                                                                                                                                                                                                                                                                                                                                                                                                                                                                                                                                                                                                                                                                                                                                                                                                                                                                                                                                                                                                                                                                                                                                                                                                                                                                                                                                                                                                                                                                                                                                                                                                                                                                                                                                                                                                                                                                                                                                                                                                                                                                       | Ext. Dim.<br>Skirt Ht.<br>Packaged Wt. | AcrylX™ applied acrylic<br>Lifetime Limited Residential Use/ 30-year Commercial Use* |
|                                                                                                                                                                                                                                                                                                |                                                                                                                                                                                                                                                                                                                                                                                                                                                                                                                                                                                                                                                                                                                                                                                                                                                                                                                                                                                                                                                                                                                                                                                                                                                                                                                                                                                                                                                                                                                                                                                                                                                                                                                                                                                                                                                                                                                                                                                                                                                                                                                                |                                        | * See terms and conditions for details inches                                        |

ADA/ANSI compliant when fully equipped and installed according to guidelines.

SECTION B-B trench grate (included), not shown