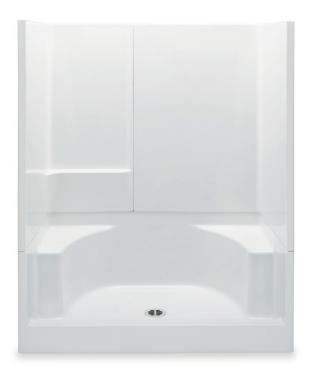

### **FEATURES**

- 3-piece shower
- Smooth wall
- Integral seats
- Molded toiletry shelf
- Center drain
- AcrylX<sup>™</sup> applied acrylic surface
- Lifetime limited warranty

| Model #        | Material | Wall Finish | Pieces | Drain  | Seat    | Net Wt. | Pkg. Wt. |
|----------------|----------|-------------|--------|--------|---------|---------|----------|
| Shower #16033P | AcrylX™  | Smooth      | 3      | Center | 2 seats | 128     | 133      |