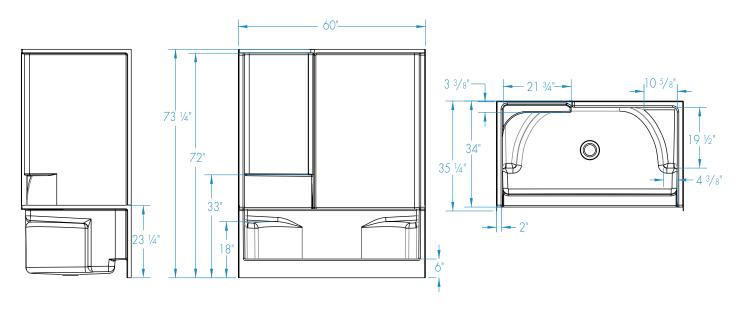

$60 \times 34 \times 72$  inches

# 16033P

 $60 \times 34 \times 72$  inches

FEATURES Ibs Dimensional Tolerance ± %". Dimensions needed for site preparation should be measured from the unit. Aquatic assumes no responsibility for preparatory work.

#### **DIMENSIONS**

| Specifications                  | inches      |
|---------------------------------|-------------|
| Width: Overall / Net            | 60          |
| Depth: Overall / Net            | 35 1/4 / 34 |
| Height: Overall / Net           | 73 1/4 / 72 |
| Enclosure Opening               | 56          |
| Skirt Height                    | 6           |
| Drain Rough-In (from Back Wall) | 15 <b>¾</b> |
| Drain Rough-In (from Side Wall) | 30          |
| Drain: Diameter / Clearance     | 3 1/4 / 3/4 |