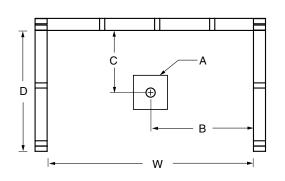

#### FRAMING DIMENSIONS inches

| Туре   | <b>D</b><br>Depth | <b>W</b><br>Width | <b>H</b><br>Height | Α       | В  | С           |
|--------|-------------------|-------------------|--------------------|---------|----|-------------|
| Alcove | 35 1/4            | 60 1/8            | -                  | Box Out | 30 | 15 <b>¾</b> |