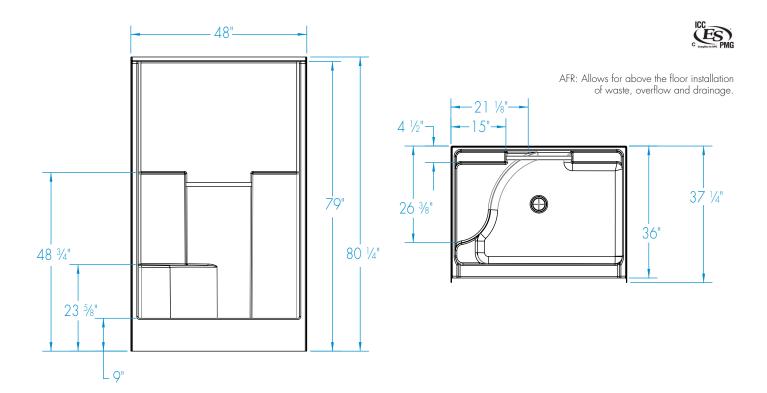

## 1483DTSM

 $48 \times 36 \times 79$  inches

FEATURES Ibs Dimensional Tolerance ± %". Dimensions needed for site preparation should be measured from the unit. Aquatic assumes no responsibility for preparatory work.

#### DIMENSIONS

| Specifications                  | inches        |
|---------------------------------|---------------|
| Width: Overall / Net            | 48            |
| Depth: Overall / Net            | 37 1/4 / 36   |
| Height: Overall / Net           | 80 1/4 / 79   |
| Enclosure Opening               | 44            |
| Skirt Height                    | 9             |
| Drain Rough-In (from Back Wall) | 15 <b>%</b>   |
| Drain Rough-In (from Side Wall) | 24            |
| Drain: Diameter / Clearance     | 3 1/4 / 3 7/8 |