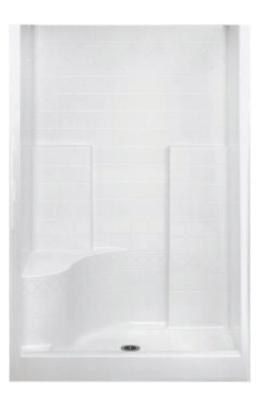

# 1483DTSM - EVERYDAY SHOVVERS

48 x 36 x 79 inches

## **FEATURES**

- Shower stall
- Diagonal tile
- Molded seat (Left or right hand)
- Molded toiletry shelves
- Above-floor rough
- Slip-resistant textured bottom
- Center drain
- AcrylX<sup>™</sup> applied acrylic surface
- Lifetime limited warranty