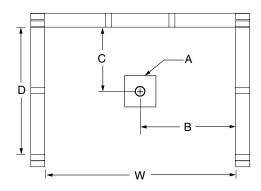

#### FRAMING DIMENSIONS inches

| Туре   | <b>D</b><br>Depth | <b>W</b><br>Width | <b>H</b><br>Height | А       | В  | С           |
|--------|-------------------|-------------------|--------------------|---------|----|-------------|
| Alcove | 37 ¼              | 48 ¼              | -                  | Box Out | 24 | 15 <b>%</b> |