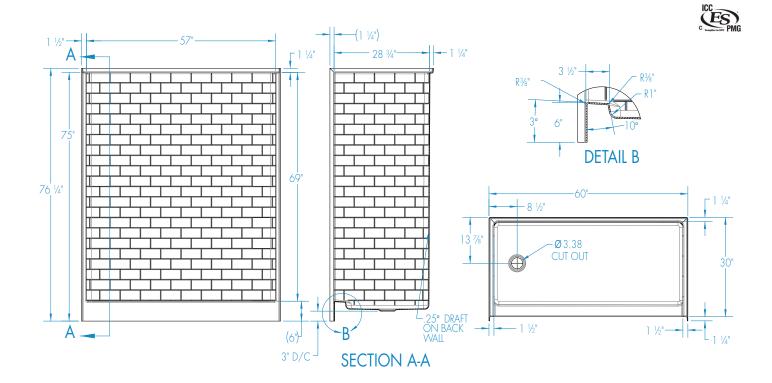

# 16030STTM

 $60 \times 30 \times 75$  inches

| FEATURES | Dimensional Tolerance ± % ". Dimensions needed for site preparation should be measured from the unit. Aquatic assumes no responsibility for p | preparatory work. |
|----------|-----------------------------------------------------------------------------------------------------------------------------------------------|-------------------|
|          |                                                                                                                                               |                   |

#### DIMENSIONS

| C                               | inches      |
|---------------------------------|-------------|
| Specifications                  | Inches      |
| Width: Overall / Net            | 60          |
| Depth: Overall / Net            | 31 1/4 / 30 |
| Height: Overall / Net           | 76 1/4 / 75 |
| Enclosure Opening               | 57          |
| Skirt Height                    | 6           |
| Drain Rough-In (from Back Wall) | 13 7/8      |
| Drain Rough-In (from Side Wall) | 8 1⁄2       |
| Drain: Diameter / Clearance     | 3 1/4 / 3   |
|                                 |             |

#### FRAMING DIMENSIONS inches

| Туре   | <b>D</b><br>Depth | <b>W</b><br>Width | <b>H</b><br>Height | А       | В     | С           |
|--------|-------------------|-------------------|--------------------|---------|-------|-------------|
| Alcove | 31 1⁄4            | 60 1 <b>⁄8</b>    | _                  | Box Out | 8 1⁄2 | 13 <b>%</b> |
|        |                   | <br> <br> <br>    | \                  |         |       |             |