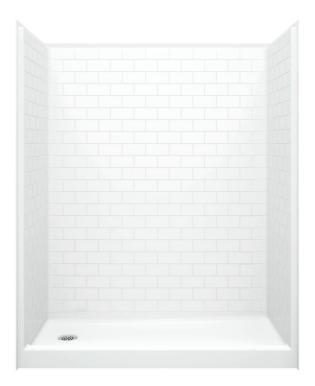

## 16030STTM - EVERYDAY SHOWERS

 $60 \times 30 \times 75$  inches

## **FEATURES**

- Shower stall
- Subway tile
- Above-floor rough
- Slip-resistant textured bottom
- Left or right drain
- AcrylX™ applied acrylic surface
- Lifetime limited warranty

| Model #               | Material | Wall Finish | Pieces | Drain    | Net Wt.<br>Ibs. | Pkg. Wt. |
|-----------------------|----------|-------------|--------|----------|-----------------|----------|
| AFR Shower #16030STTM | AcrylX™  | Subway Tile | 1      | LH or RH | 145             | 148      |