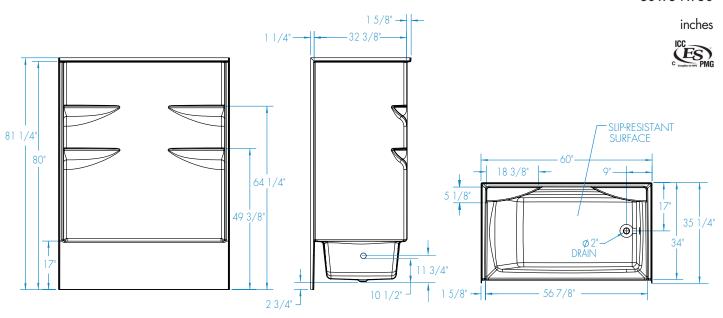

# CAE260S

 $60 \times 34 \times 80$ 

FEATURES lbs Dimensional Tolerance ± 3/8". Dimensions needed for site preparation should be measured from the unit. Aquatic assumes no responsibility for preparatory work.

#### **DIMENSIONS**

| Specifications                  | inches      |
|---------------------------------|-------------|
| Width: Overall / Net            | 60 /        |
| Depth: Overall / Net            | 35 1/4 / 34 |
| Height: Overall / Net           | 80 / 81 1/4 |
| Enclosure Opening               | 56 <b>%</b> |
| Skirt Height                    | 17          |
| Drain Rough-In (from Back Wall) | 17 7/8      |
| Drain Rough-In (from Side Wall) | 9           |
| Drain: Diameter / Clearance     | 2 / 2 3/4   |