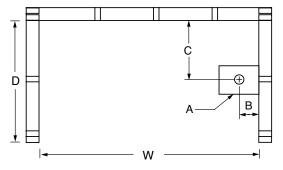

#### FRAMING DIMENSIONS inches

| Туре   | <b>D</b><br>Depth | <b>W</b><br>Width | <b>H</b><br>Height | A<br>Box-Out | В              | С  |
|--------|-------------------|-------------------|--------------------|--------------|----------------|----|
| Alcove | 35 1/4            | 60 1/8            | _                  | 6 x 12       | 2 <b>3/4</b> * | 17 |

\*To center of stub-up