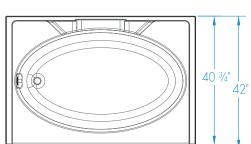

#### **DIMENSIONS**

| Specifications                  | inches      |
|---------------------------------|-------------|
| Width: Overall / Net            | 60          |
| Depth: Overall / Net            | 42 / 40 3/4 |
| Height: Overall / Net           | 73 1/4 / 72 |
| Enclosure Opening               | 55 <b>¾</b> |
| Skirt Height                    | 15          |
| Drain Rough-In (from Back Wall) | 20 1/2      |
| Drain Rough-In (from Side Wall) | 2 3/4       |
| Drain: Diameter / Clearance     | 2 / 1 1/4   |