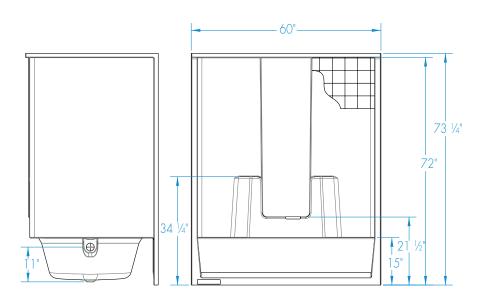

#### **DIMENSIONS**

| Specifications                  | inches      |
|---------------------------------|-------------|
| Width: Overall / Net            | 60          |
| Depth: Overall / Net            | 42 / 40 3/4 |
| Height: Overall / Net           | 73 1/4 / 72 |
| Enclosure Opening               | 55 <b>¾</b> |
| Skirt Height                    | 15          |
| Drain Rough-In (from Back Wall) | 20 1/2      |
| Drain Rough-In (from Side Wall) | 2 3/4       |
| Drain: Diameter / Clearance     | 2 / 1 1/4   |