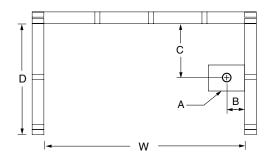

### FRAMING DIMENSIONS inches

| Туре   | <b>D</b><br>Depth | <b>W</b><br>Width | <b>H</b><br>Height | А       | В          | С           |
|--------|-------------------|-------------------|--------------------|---------|------------|-------------|
| Alcove | 42                | 60 1/8            | _                  | Box Out | 2 <b>¾</b> | 20 <b>½</b> |