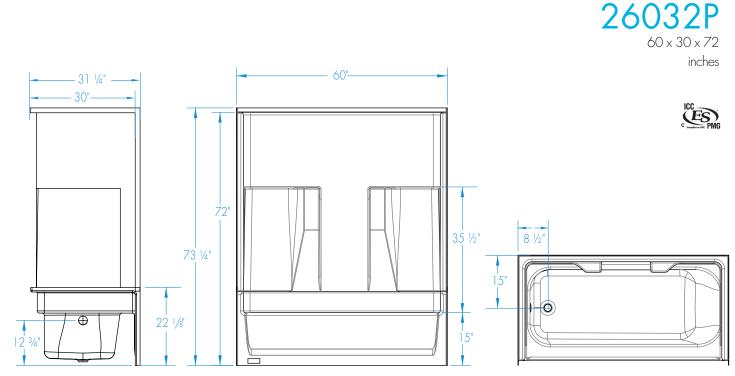

# 26032P - REMODELINE SECTIONALS

 $60\times30\times72$  inches

MODEL #26032P SUPERCORE TUB-SHOWER #26032PSC

### DIMENSIONS

| Specifications                  | inches      |
|---------------------------------|-------------|
| Width: Overall / Net            | 60          |
| Depth: Overall / Net            | 31 1/4 / 30 |
| Height: Overall / Net           | 73 1/4 / 72 |
| Enclosure Opening               | 56          |
| Skirt Height                    | 15          |
| Drain Rough-In (from Back Wall) | 15          |
| Drain Rough-In (from Side Wall) | 2 3⁄4       |
| Drain: Diameter / Clearance     | 2 / 1       |

#### FRAMING DIMENSIONS inches

| Туре   | <b>D</b><br>Depth | <b>W</b><br>Width | <b>H</b><br>Height | А                                     | В     | С  |
|--------|-------------------|-------------------|--------------------|---------------------------------------|-------|----|
| Alcove | 31 1/4            | 60                | _                  | Box Out                               | 2 3⁄4 | 15 |
|        |                   |                   |                    | ↓ ↓ ↓ ↓ ↓ ↓ ↓ ↓ ↓ ↓ ↓ ↓ ↓ ↓ ↓ ↓ ↓ ↓ ↓ |       |    |