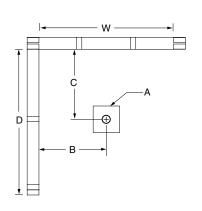

## FRAMING DIMENSIONS inches

| Туре   | <b>D</b><br>Depth | <b>W</b><br>Width | <b>H</b><br>Height | Α       | В     | С      |  |
|--------|-------------------|-------------------|--------------------|---------|-------|--------|--|
| Alcove | 43 1/4            | 61 3/8            | _                  | Box Out | 8 1/2 | 20 1/2 |  |