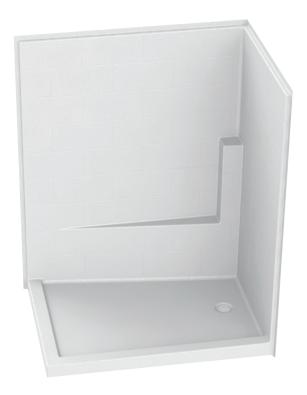

## **FEATURES**

- Shower stall
- Subway tile (16 x 8)
- Double entry threshold
- Molded toiletry shelves
- Low 4" threshold
- Slip-resistant textured bottom
- Left or right hand drain
- AcrylX<sup>™</sup> applied acrylic surface
- Lifetime limited warranty

# 16042DEST

 $60 \times 42 \times 76$  inches

FEATURES Dimensional Tolerance ± %". Dimensions needed for site preparation should be measured from the unit. Aquatic assumes no responsibility for preparatory work.