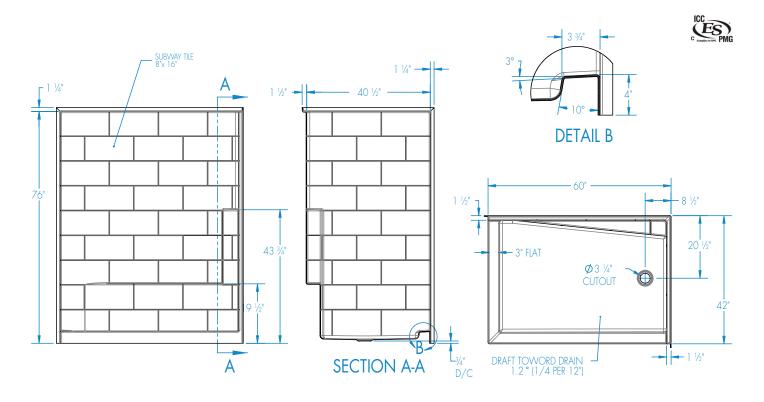

## **DIMENSIONS**

| Specifications                  | inches      |
|---------------------------------|-------------|
| Width: Overall / Net            | 61 1/4 / 60 |
| Depth: Overall / Net            | 43 1/4 / 42 |
| Height: Overall / Net           | 77 1/4 / 76 |
| Enclosure Opening               | 39 ½ × 57 ½ |
| Skirt Height                    | 4           |
| Drain Rough-In (from Back Wall) | 20 ½        |
| Drain Rough-In (from Side Wall) | 8 1/2       |
| Drain: Diameter / Clearance     | 3 1/4 / 3/4 |

$60 \times 42 \times 76$  inches

# 16042DEST

 $60 \times 42 \times 76$  inches

FEATURES Dimensional Tolerance ± %". Dimensions needed for site preparation should be measured from the unit. Aquatic assumes no responsibility for preparatory work.