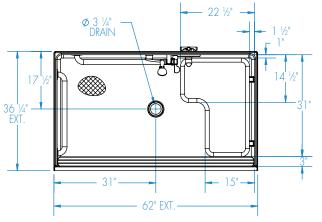

1603BFSTD

Aquatic products may be specified as Lasco Bathware.

ADA/TAS Compliant with Seat

| CUSTOMER:                                                                                                                                                                                                                                                                                                                                                                                                                                                                                                                                                                                                                                                                                                                                                                                                                                                                       | STANDARD FEATURES  Code compliant when fully equipped and installed according to guidelines  Pre-leveled base  Barrier-free design  Center drain location  Slip resistant, textured bottom [ASTM F-462]  CONFIGURATION  Fully equipped with seat — ADA  Seat location |                                                                                                                                                                                                                                                     |
|---------------------------------------------------------------------------------------------------------------------------------------------------------------------------------------------------------------------------------------------------------------------------------------------------------------------------------------------------------------------------------------------------------------------------------------------------------------------------------------------------------------------------------------------------------------------------------------------------------------------------------------------------------------------------------------------------------------------------------------------------------------------------------------------------------------------------------------------------------------------------------|-----------------------------------------------------------------------------------------------------------------------------------------------------------------------------------------------------------------------------------------------------------------------|-----------------------------------------------------------------------------------------------------------------------------------------------------------------------------------------------------------------------------------------------------|
| ADA compliant showers with NO interior threshold will have water escape onto the bathroom floor. Aquatic highly recommends you take the following precautions:  1. Install only the minimum number of ADA units without an interior threshold required for each job. If possible install Aquatic's accessible models that have a ½" interior threshold to reduce the amount of water that escapes from the shower.  2. When installing units with NO interior threshold, install a FLOOR DRAIN to control the water that escapes onto the bathroom floor.  3. Depending on your application, you may choose to install Aquatic's vinyl flexible dam or removable threshold, which helps better retain water within the shower. However, these items may not necessarily meet ADA or other code requirements. Always confirm code compliance with your local building authority. | OPTIONAL ACCESSORIES (available for all models)  Soap dish Curtain rod (Not ADA compliant) Shower curtain Vinyl flexible dam Removable threshold Brass drain Colors: Standard                                                                                         | Int. Dim. 60 W x 34 D x 75 % H  Ext. Dim. 62 W x 36 ¼ D x 77 ¼ H  Skirt Ht. ¾ skirt, ½ beveled threshold  Packaged Wt. 212 lbs. gross  Material AcrylX™ applied acrylic  Warranty AcrylX™ Finished Products — Lifetime Limited (30 year commercial) |
| To complete your order, this docume                                                                                                                                                                                                                                                                                                                                                                                                                                                                                                                                                                                                                                                                                                                                                                                                                                             | ent must be signed and faxed to the Aquatic Centralized Customer Service                                                                                                                                                                                              | Center.                                                                                                                                                                                                                                             |