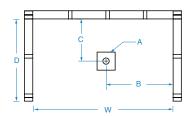

### FRAMING DIMENSIONS inches

| Туре   | <b>D</b><br>Depth | <b>W</b><br>Width | Α       | В  | С      |
|--------|-------------------|-------------------|---------|----|--------|
| Alcove | 36 1/4            | 62 1/8            | Box Out | 31 | 17 1/2 |