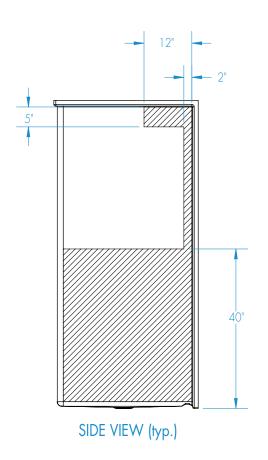

### FRAMING DIMENSIONS inches

| Туре   | <b>D</b><br>Depth | <b>W</b><br>Width | Α       | В  | С      |
|--------|-------------------|-------------------|---------|----|--------|
| Alcove | 36 1/4            | 62 1/8            | Box Out | 31 | 17 1/2 |

- Installation Options:

  1. Install in a recessed pit for rough-in floor installation.

  2. Build sub-floor to level finished floor with top of shower threshold.

Shell tolerance:  $\pm 0$ , -3/8" All other tolerances:  $\pm 1$ "