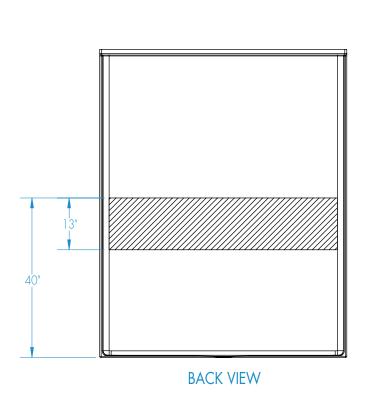

|

Fax (866) 544-5353 • Phone (800) 945-2726

Please indicate changes needed.





### FRAMING DIMENSIONS inches

| Туре   | <b>D</b><br>Depth | <b>W</b><br>Width | Α       | В  | С      |
|--------|-------------------|-------------------|---------|----|--------|
| Alcove | 36 1/4            | 62 1/8            | Box Out | 31 | 17 1/2 |

- Installation Options:

  1. Install in a recessed pit for rough-in floor installation.

  2. Build sub-floor to level finished floor with top of shower threshold.



Shell tolerance:  $\pm 0$ , -3/8" All other tolerances:  $\pm 1$ "

Recess or build-up required

**DETAIL B** 

Please indicate changes needed.

# Reinforcement Locations (Standard)







## Curtain Rod and Soap Dish Locations (Standard Valve Configuration)