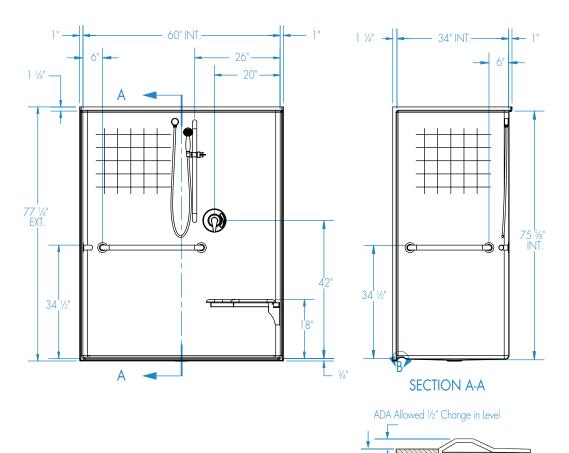

1603BFSTD

Aquatic products may be specified as Lasco Bathware.

ADA/TAS Compliant with Seat

| CUSTOMER:                                                                                                                                                                                                                                                                                                                                                                                                                                                                                                                                                                                                                                                                                                                                                                                                                                                                       | STANDARD FEATURES  Code compliant when fully equipped and installed according to guidelines  Pre-leveled base  Barrier-free design  Center drain location  Slip resistant, textured bottom [ASTM F-462]  CONFIGURATION  Fully equipped with seat — ADA  Seat location |                                                                                                                                                                                                                                                     |
|---------------------------------------------------------------------------------------------------------------------------------------------------------------------------------------------------------------------------------------------------------------------------------------------------------------------------------------------------------------------------------------------------------------------------------------------------------------------------------------------------------------------------------------------------------------------------------------------------------------------------------------------------------------------------------------------------------------------------------------------------------------------------------------------------------------------------------------------------------------------------------|-----------------------------------------------------------------------------------------------------------------------------------------------------------------------------------------------------------------------------------------------------------------------|-----------------------------------------------------------------------------------------------------------------------------------------------------------------------------------------------------------------------------------------------------|
| ADA compliant showers with NO interior threshold will have water escape onto the bathroom floor. Aquatic highly recommends you take the following precautions:  1. Install only the minimum number of ADA units without an interior threshold required for each job. If possible install Aquatic's accessible models that have a ½" interior threshold to reduce the amount of water that escapes from the shower.  2. When installing units with NO interior threshold, install a FLOOR DRAIN to control the water that escapes onto the bathroom floor.  3. Depending on your application, you may choose to install Aquatic's vinyl flexible dam or removable threshold, which helps better retain water within the shower. However, these items may not necessarily meet ADA or other code requirements. Always confirm code compliance with your local building authority. | OPTIONAL ACCESSORIES (available for all models)  Soap dish Curtain rod (Not ADA compliant) Shower curtain Vinyl flexible dam Removable threshold Brass drain Colors: Standard                                                                                         | Int. Dim. 60 W x 34 D x 75 % H  Ext. Dim. 62 W x 36 ¼ D x 77 ¼ H  Skirt Ht. ¾ skirt, ½ beveled threshold  Packaged Wt. 212 lbs. gross  Material AcrylX™ applied acrylic  Warranty AcrylX™ Finished Products — Lifetime Limited (30 year commercial) |
| To complete your order, this docume                                                                                                                                                                                                                                                                                                                                                                                                                                                                                                                                                                                                                                                                                                                                                                                                                                             | ent must be signed and faxed to the Aquatic Centralized Customer Service                                                                                                                                                                                              | Center.                                                                                                                                                                                                                                             |

- Installation Options:

  1. Install in a recessed pit for rough-in floor installation.

  2. Build sub-floor to level finished floor with top of shower threshold.

Shell tolerance:  $\pm 0$ , -3/8" All other tolerances:  $\pm 1$ "

Recess or build-up required

**DETAIL B** 

Please indicate changes needed.