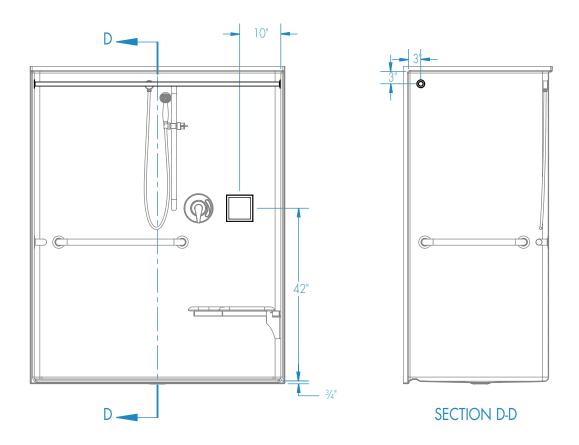

# Reinforcement Locations (Standard)

## Curtain Rod and Soap Dish Locations (Standard Valve Configuration)