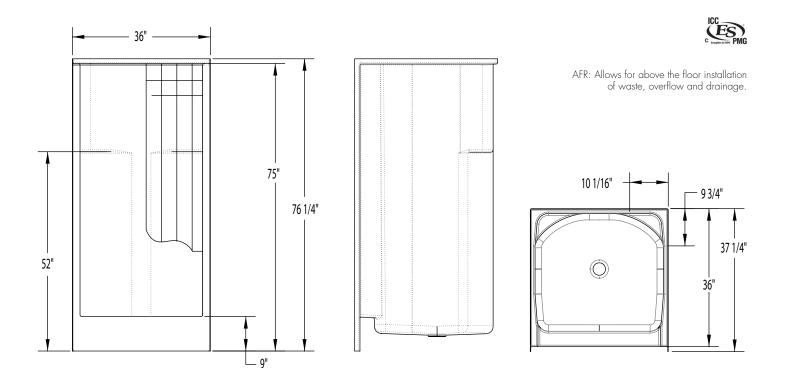

#### DIMENSIONS

| Specifications                  | inches                 |
|---------------------------------|------------------------|
| Width: Overall / Net            | 36                     |
| Depth: Overall / Net            | 37 1/4 / 36            |
| Height: Overall / Net           | 76 V <sub>4</sub> / 75 |
| Enclosure Opening               | 32                     |
| Skirt Height                    | 9                      |
| Drain Rough-In (from Back Wall) | 15 3⁄4                 |
| Drain Rough-In (from Side Wall) | 18                     |
| Drain: Diameter / Clearance     | 3 1/4 / 3 3/4          |