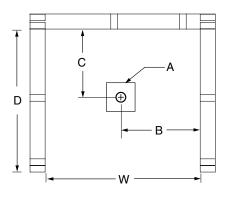

#### FRAMING DIMENSIONS inches

| Туре   | <b>D</b><br>Depth | <b>W</b><br>Width | <b>H</b><br>Height | А       | В  | С             |
|--------|-------------------|-------------------|--------------------|---------|----|---------------|
| Alcove | 37 ¼              | 36 ¼              | _                  | Box Out | 18 | 15 <b>3⁄4</b> |