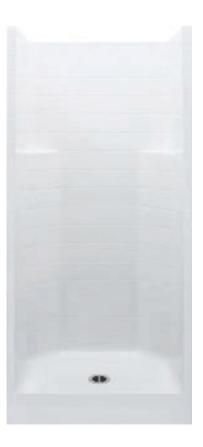

## 1363CTM - EVERYDAY SHOWERS

36 x 36 x 75 inches

## FEATURES

- Shower stall
- Textured tile finish
- Molded toiletry shelves
- Above-floor rough
- Center drain
- AcrylX™ applied acrylic surface
- Lifetime limited warranty