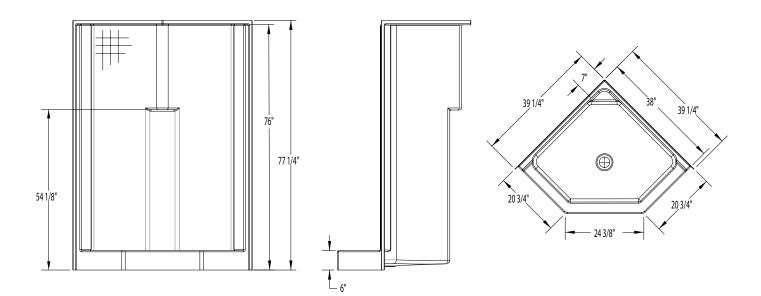

#### DIMENSIONS

| Specifications                  | inches                   |
|---------------------------------|--------------------------|
| Width: Overall / Net            | 39 1/4 / 38              |
| Depth: Overall / Net            | 39 1/4 / 38              |
| Height: Overall / Net           | 77 1/4 / 76              |
| Enclosure Opening               | 17 5⁄8 × 23 1⁄2 × 17 5⁄8 |
| Skirt Height                    | 6                        |
| Drain Rough-In (from Back Wall) | 18                       |
| Drain Rough-In (from Side Wall) | 18                       |
| Drain: Diameter / Clearance     | 3 1/4 / 3/4              |

#### FRAMING DIMENSIONS inches

| Туре   | <b>D</b><br>Depth | <b>W</b><br>Width | <b>H</b><br>Height | А       | В  | С  |
|--------|-------------------|-------------------|--------------------|---------|----|----|
| Alcove | 39 1⁄4            | 39 1⁄4            | _                  | Box Out | 18 | 18 |
|        |                   |                   |                    |         |    |    |