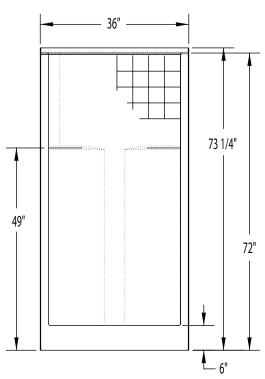

#### **DIMENSIONS**

| Specifications                  | inches      |
|---------------------------------|-------------|
| Width: Overall / Net            | 36          |
| Depth: Overall / Net            | 37 ¼ / 36   |
| Height: Overall / Net           | 73 1/4 / 72 |
| Enclosure Opening               | 32          |
| Skirt Height                    | 6           |
| Drain Rough-In (from Back Wall) | 15 3⁄4      |
| Drain Rough-In (from Side Wall) | 18          |
| Drain: Diameter / Clearance     | 3 1/4 / 3/4 |