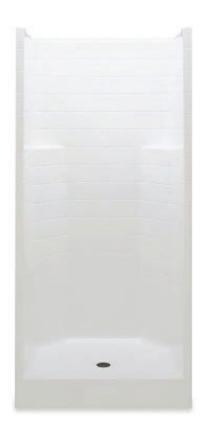

# 1363CT

 $36 \times 36 \times 72$  inches

FEATURES Ibs

Dimensional Tolerance ± %". Dimensions needed for site preparation should be measured from the unit. Aquatic assumes no responsibility for preparatory work.

### **FEATURES**

- Shower stall
- Textured tile finish
- Molded toiletry shelf
- Slip-resistant textured bottom
- Center drain
- AcrylX<sup>™</sup> applied acrylic surface
- Lifetime limited warranty