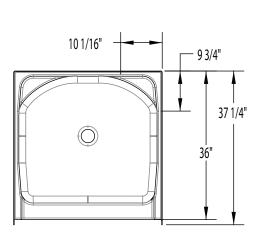

#### **DIMENSIONS**

| Specifications                  | inches      |
|---------------------------------|-------------|
| Width: Overall / Net            | 36          |
| Depth: Overall / Net            | 37 ¼ / 36   |
| Height: Overall / Net           | 73 1/4 / 72 |
| Enclosure Opening               | 32          |
| Skirt Height                    | 6           |
| Drain Rough-In (from Back Wall) | 15 3⁄4      |
| Drain Rough-In (from Side Wall) | 18          |
| Drain: Diameter / Clearance     | 3 1/4 / 3/4 |