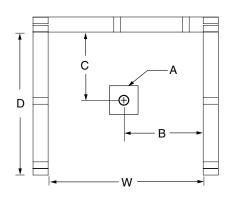

#### **DIMENSIONS**

| Specifications                  | inches      |
|---------------------------------|-------------|
| Width: Overall / Net            | 36          |
| Depth: Overall / Net            | 37 ¼ / 36   |
| Height: Overall / Net           | 73 1/4 / 72 |
| Enclosure Opening               | 32          |
| Skirt Height                    | 6           |
| Drain Rough-In (from Back Wall) | 15 3⁄4      |
| Drain Rough-In (from Side Wall) | 18          |
| Drain: Diameter / Clearance     | 3 1/4 / 3/4 |

#### FRAMING DIMENSIONS inches

| Туре   | <b>D</b><br>Depth | <b>W</b><br>Width | H<br>Height | А       | В  | С           |
|--------|-------------------|-------------------|-------------|---------|----|-------------|
| Alcove | 37 1/4            | 36 <b>½</b>       | _           | Box Out | 18 | 15 <b>¾</b> |