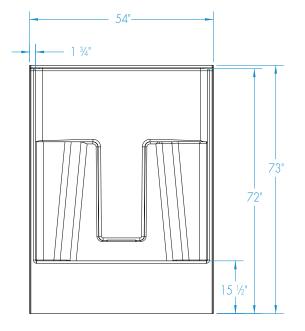

### **DIMENSIONS**

| Specifications                  | inches      |
|---------------------------------|-------------|
| Width: Overall / Net            | 54          |
| Depth: Overall / Net            | 30 1/4 / 29 |
| Height: Overall / Net           | 73 / 72     |
| Enclosure Opening               | 50 1/2      |
| Skirt Height                    | 15 ½        |
| Drain Rough-In (from Back Wall) | 2           |
| Drain Rough-In (from Side Wall) | 27          |
| Drain: Diameter / Clearance     | 2 / 3 3/8   |