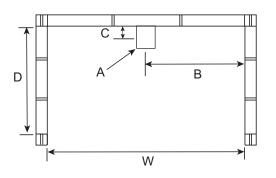

### FRAMING DIMENSIONS inches

| Туре   | <b>D</b><br>Depth | <b>W</b><br>Width | <b>H</b><br>Height | Α       | В  | С |
|--------|-------------------|-------------------|--------------------|---------|----|---|
| Alcove | 30 1/4            | 54 <b>½</b>       | _                  | Box Out | 27 | 2 |