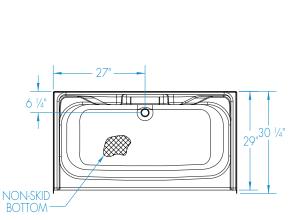

### **DIMENSIONS**

| Specifications                  | inches      |
|---------------------------------|-------------|
| Width: Overall / Net            | 54          |
| Depth: Overall / Net            | 30 1/4 / 29 |
| Height: Overall / Net           | 73 / 72     |
| Enclosure Opening               | 50 1/2      |
| Skirt Height                    | 15 ½        |
| Drain Rough-In (from Back Wall) | 2           |
| Drain Rough-In (from Side Wall) | 27          |
| Drain: Diameter / Clearance     | 2 / 3 3/8   |