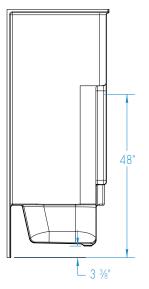

### **DIMENSIONS**

| Specifications                  | inches      |
|---------------------------------|-------------|
| Width: Overall / Net            | 54          |
| Depth: Overall / Net            | 30 1/4 / 29 |
| Height: Overall / Net           | 73 / 72     |
| Enclosure Opening               | 50 1/2      |
| Skirt Height                    | 15 ½        |
| Drain Rough-In (from Back Wall) | 2           |
| Drain Rough-In (from Side Wall) | 27          |
| Drain: Diameter / Clearance     | 2 / 3 3/8   |