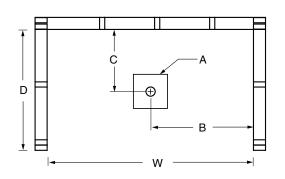

### FRAMING DIMENSIONS inches

| Туре   | <b>D</b><br>Depth | <b>W</b><br>Width | <b>H</b><br>Height | А       | В  | С           |
|--------|-------------------|-------------------|--------------------|---------|----|-------------|
| Alcove | 36 1/4            | 54 <b>½</b>       | _                  | Box Out | 27 | 15 <b>¾</b> |