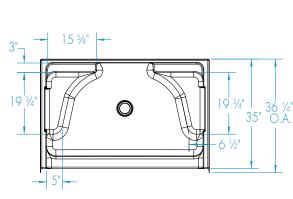

### **DIMENSIONS**

| Specifications                  | inches      |
|---------------------------------|-------------|
| Width: Overall / Net            | 54          |
| Depth: Overall / Net            | 36 1/4 / 35 |
| Height: Overall / Net           | 73 1/4 / 72 |
| Enclosure Opening               | 49 3⁄4      |
| Skirt Height                    | 6           |
| Drain Rough-In (from Back Wall) | 15 <b>¾</b> |
| Drain Rough-In (from Side Wall) | 27          |
| Drain: Diameter / Clearance     | 3 1/4 / 3/4 |

### FRAMING DIMENSIONS inches

| Туре   | <b>D</b><br>Depth | <b>W</b><br>Width | <b>H</b><br>Height | А       | В  | С           |
|--------|-------------------|-------------------|--------------------|---------|----|-------------|
| Alcove | 36 1/4            | 54 <b>½</b>       | _                  | Box Out | 27 | 15 <b>¾</b> |