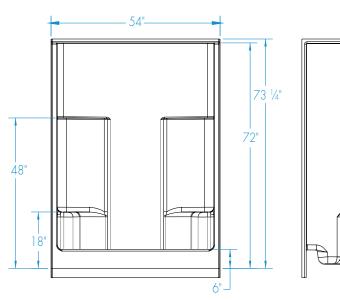

### **DIMENSIONS**

| Specifications                  | inches      |
|---------------------------------|-------------|
| Width: Overall / Net            | 54          |
| Depth: Overall / Net            | 36 1/4 / 35 |
| Height: Overall / Net           | 73 1/4 / 72 |
| Enclosure Opening               | 49 3⁄4      |
| Skirt Height                    | 6           |
| Drain Rough-In (from Back Wall) | 15 <b>¾</b> |
| Drain Rough-In (from Side Wall) | 27          |
| Drain: Diameter / Clearance     | 3 1/4 / 3/4 |