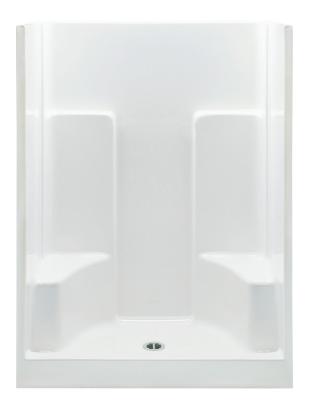

### **FEATURES**

- Shower stall
- Smooth wall finish
- Molded seats (2)
- Molded toiletry shelves
- Slip-resistant textured bottom
- Center drain
- AcrylX<sup>™</sup> applied acrylic surface
- Lifetime limited warranty

# 1543SG

 $54 \times 35 \times 72$  inches