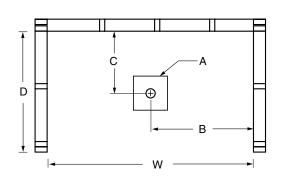

## FRAMING DIMENSIONS inches

| Туре   | <b>D</b><br>Depth | <b>W</b><br>Width | <b>H</b><br>Height | А       | В  | С      |
|--------|-------------------|-------------------|--------------------|---------|----|--------|
| Alcove | 43 1/4            | 60 1/8            | -                  | Box Out | 30 | 20 1/2 |