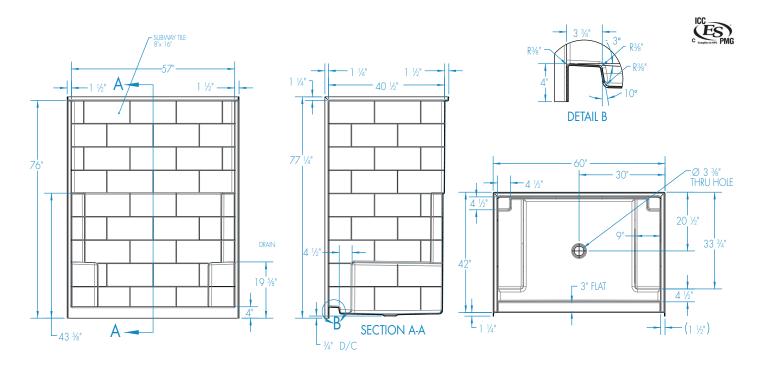

## **DIMENSIONS**

| Specifications                  | inches      |
|---------------------------------|-------------|
| Width: Overall / Net            | 60          |
| Depth: Overall / Net            | 43 1/4 / 42 |
| Height: Overall / Net           | 77 1/4 / 76 |
| Enclosure Opening               | 57          |
| Skirt Height                    | 4           |
| Drain Rough-In (from Back Wall) | 20 1/2      |
| Drain Rough-In (from Side Wall) | 30          |
| Drain: Diameter / Clearance     | 3 1/4 / 3/4 |

| Model #           | Material      | Wall Finish | Pieces | Drain  | Seat    | Net Wt.<br>lbs. | Pkg. Wt. |
|-------------------|---------------|-------------|--------|--------|---------|-----------------|----------|
| Shower #16042C2ST | $AcrylX^{TM}$ | Tile        | 1      | Center | 2 seats | 130             | 135      |