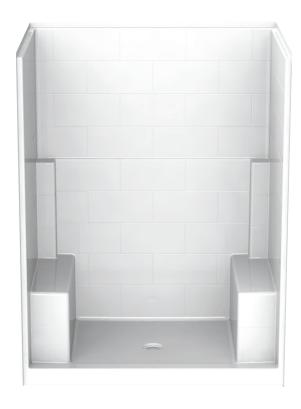

## **FEATURES**

- Shower stall
- Subway Tile (16 x 8)
- Molded seats (2)
- Low 4" threshold
- Molded toiletry shelves
- Slip-resistant textured bottom
- Center drain
- AcrylX<sup>™</sup> applied acrylic surface
- Lifetime limited warranty

# 16042C2ST

 $60 \times 42 \times 76$  inches

FEATURES Dimensional Tolerance ± %". Dimensions needed for site preparation should be measured from the unit. Aquatic assumes no responsibility for preparatory work.