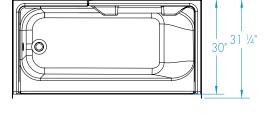

## **DIMENSIONS**

| Specifications                  | inches      |  |  |
|---------------------------------|-------------|--|--|
| Width: Overall / Net            | 60          |  |  |
| Depth: Overall / Net            | 31 1/4 / 30 |  |  |
| Height: Overall / Net           | 73 1/4 / 72 |  |  |
| Enclosure Opening               | 55 <b>¾</b> |  |  |
| Skirt Height                    | 15          |  |  |
| Drain Rough-In (from Back Wall) | 15          |  |  |
| Drain Rough-In (from Side Wall) | 2           |  |  |
| Drain: Diameter / Clearance     | 2 / 1       |  |  |