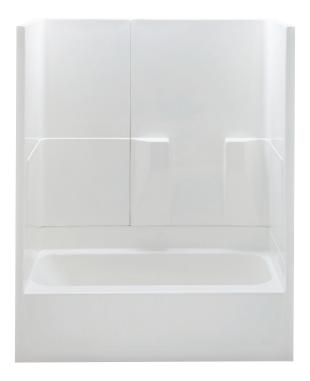

# 2603TRIO - REMODELINE SECTIONALS

60 x 30 x 72 inches

MODEL #2603TRIO
SUPERCORE TUB-SHOWER #2603TRIOSC

## **FEATURES**

- 3-piece tub-shower
- Smooth wall
- Molded toiletry shelves
- Left or right hand drain\*
- AcrylX<sup>™</sup> applied acrylic surface
- Lifetime limited warranty

# 2603TRIO

 $60 \times 30 \times 72$  inches

Left hand drain shown.

Shelves are always oriented to the right side of the back wall (as shown in image), no matter the drain location.

FEATURES Ibs Dimensional Tolerance ± %". Dimensions needed for site preparation should be measured from the unit. Aquatic assumes no responsibility for preparatory work.