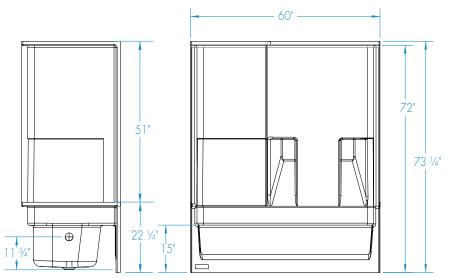

## **DIMENSIONS**

| Specifications                  | inches      |  |  |
|---------------------------------|-------------|--|--|
| Width: Overall / Net            | 60          |  |  |
| Depth: Overall / Net            | 31 1/4 / 30 |  |  |
| Height: Overall / Net           | 73 1/4 / 72 |  |  |
| Enclosure Opening               | 55 <b>¾</b> |  |  |
| Skirt Height                    | 15          |  |  |
| Drain Rough-In (from Back Wall) | 15          |  |  |
| Drain Rough-In (from Side Wall) | 2           |  |  |
| Drain: Diameter / Clearance     | 2 / 1       |  |  |