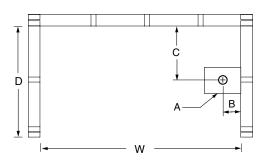

## FRAMING DIMENSIONS inches

| Туре   | <b>D</b><br>Depth | <b>W</b><br>Width | H<br>Height | А       | В | С  |
|--------|-------------------|-------------------|-------------|---------|---|----|
| Alcove | 31 1/4            | 60                | _           | Box Out | 2 | 15 |