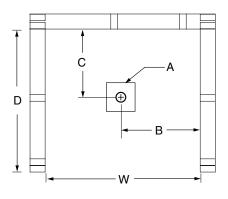

#### FRAMING DIMENSIONS inches

| Туре   | <b>D</b><br>Depth | <b>W</b><br>Width | <b>H</b><br>Height | А       | В  | С  |
|--------|-------------------|-------------------|--------------------|---------|----|----|
| Alcove | 43 ¼              | 43 1⁄4            | _                  | Box Out | 21 | 21 |