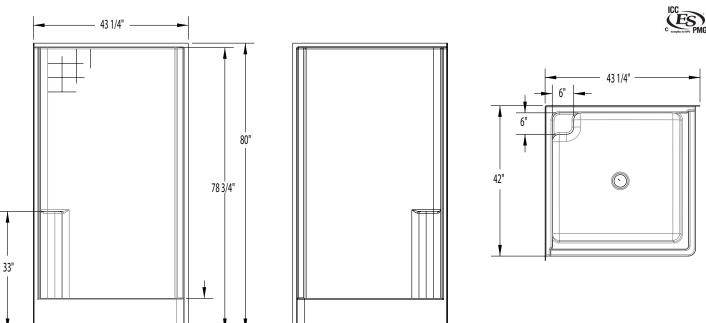

#### DIMENSIONS

| Specifications                  | inches           |
|---------------------------------|------------------|
| Width: Overall / Net            | 43 1⁄4 / 42      |
| Depth: Overall / Net            | 43 1/4 / 42      |
| Height: Overall / Net           | 80 / 78 <b>¾</b> |
| Enclosure Opening               | 37 x 37          |
| Skirt Height                    | 8 3⁄4            |
| Drain Rough-In (from Back Wall) | 21               |
| Drain Rough-In (from Side Wall) | 21               |
| Drain: Diameter / Clearance     | 3 1/4 / 3/4      |