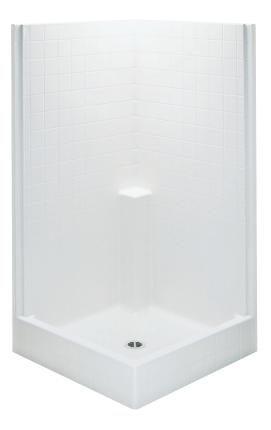

# 1422C - EVERYDAY SHOWERS

42 x 42 x 78 ¾ inches

### FEATURES

- Shower stall
- Textured tile finish
- Corner design
- Molded toiletry shelf
- Slip-resistant textured bottom
- Center drain
- AcrylX<sup>™</sup> applied acrylic surface
- Lifetime limited warranty