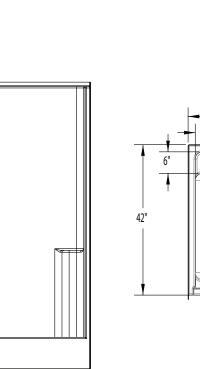

#### DIMENSIONS

| Specifications                  | inches           |
|---------------------------------|------------------|
| Width: Overall / Net            | 43 1⁄4 / 42      |
| Depth: Overall / Net            | 43 1/4 / 42      |
| Height: Overall / Net           | 80 / 78 <b>¾</b> |
| Enclosure Opening               | 37 x 37          |
| Skirt Height                    | 8 3⁄4            |
| Drain Rough-In (from Back Wall) | 21               |
| Drain Rough-In (from Side Wall) | 21               |
| Drain: Diameter / Clearance     | 3 1/4 / 3/4      |