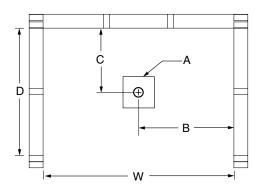

#### FRAMING DIMENSIONS inches

| Т | Гуре  | <b>D</b><br>Depth | <b>W</b><br>Width | <b>H</b><br>Height | A<br>Box-Out | В  | С            |
|---|-------|-------------------|-------------------|--------------------|--------------|----|--------------|
| A | lcove | 37 1/4            | 48 1 <b>⁄8</b>    | _                  | 6 x 6        | 24 | ] 7 <b>¾</b> |