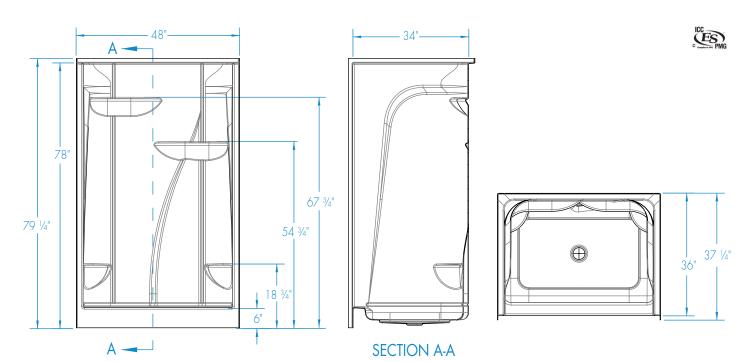

#### DIMENSIONS

| Specifications                  | inches      |
|---------------------------------|-------------|
| Width: Overall / Net            | 48          |
| Depth: Overall / Net            | 37 1/4 / 36 |
| Height: Overall / Net           | 79 1/4 / 78 |
| Enclosure Opening               | 44          |
| Skirt Height                    | 6           |
| Drain Rough-In (from Back Wall) | 17 3/4      |
| Drain Rough-In (from Side Wall) | 24          |
| Drain: Diameter / Clearance     | 3 1/4 / 3/4 |
|                                 |             |