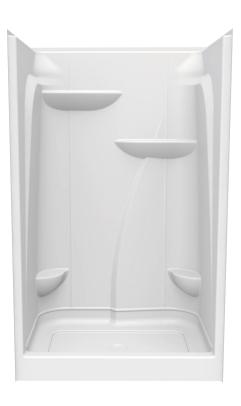

## E148 - ACRYLIC SHOVVERS

 $48 \times 36 \times 78$ 

SHOWER MODEL #E1480 SHOWER MODEL #E148L/R (1 seat, LH or RH)

## **FEATURES**

- Stylized smooth wall
- Multiple integral toiletry shelves
- Slip resistant floor
- Face pack
- 1 integral footrest (E148L/R)
- 2 integral footrests (E1480)
- Premium cast acrylic surface
- Limited 5-year warranty