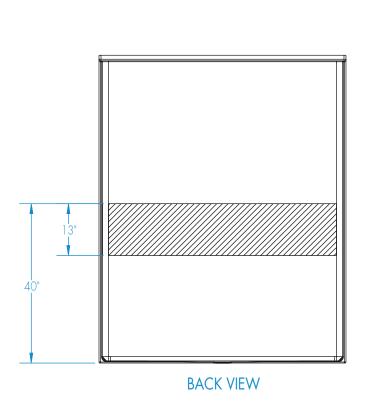

m Removable threshold Brass drain Colors: Standard White Upgraded Almond Biscuit Bone Other (contact customer service for custom color options) Additional accessories:                                               | Int. Dim. 60 W x 34 D x 75 % H  Ext. Dim. 62 W x 36 ¼ D x 77 ¼ H  Skirt Ht. ¾ skirt, ½ beveled threshold  Packaged Wt. 212 lbs. gross  Material AcrylX™ applied acrylic  Warranty AcrylX™ Finished Products — Lifetime Limited  (30 year commercial) |

To complete your order, this document must be signed and faxed to the Aquatic Centralized Customer Service Center.

For pricing of units and additional options, reference the Aquatic Price Book.

Fax (866) 544-5353 • Phone (800) 945-2726

Aquatic products may be specified as Lasco Bathware.



#### Reinforcement Locations (Standard)







# Optional Side Wall Fixture Placement





### Curtain Rod and Soap Dish Locations (Standard Valve Configuration)



## Curtain Rod and Soap Dish Locations (Side Wall Valve Configuration)