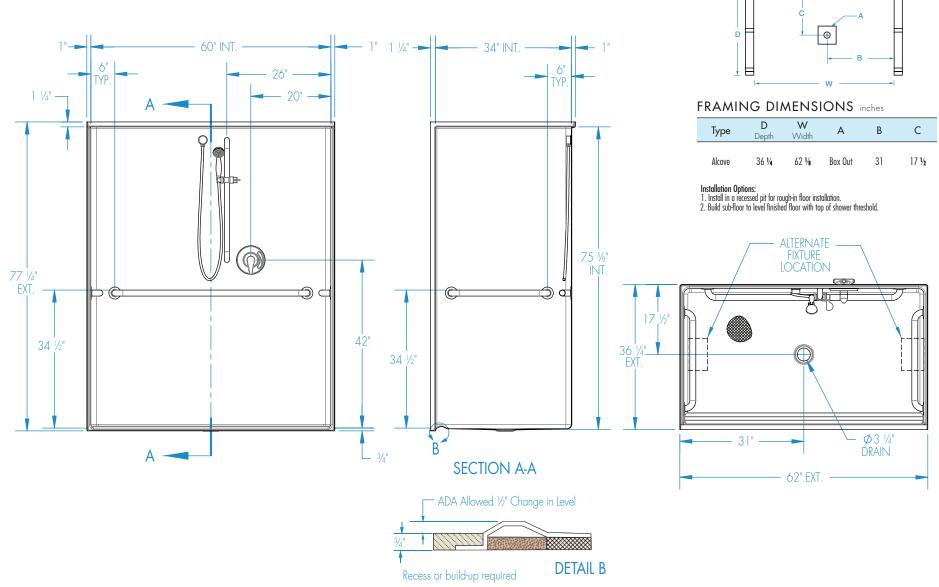

1603BFSD

ADA Compliant without Seat

| CUSTOMER:  JOB NAME:  PO #:                                                                                                                                                                                                                                                                                                                                                                                                                                                                                                                                                                                                                                                                                                                                                                                                                                                     | STANDARD FEATURES  - Code compliant when fully equipped and installed according to guidelines  - Pre-leveled base  - Barrier-free design                                                                                                                                                                                                         |                                                                                                                                                                                                                                                      |
|---------------------------------------------------------------------------------------------------------------------------------------------------------------------------------------------------------------------------------------------------------------------------------------------------------------------------------------------------------------------------------------------------------------------------------------------------------------------------------------------------------------------------------------------------------------------------------------------------------------------------------------------------------------------------------------------------------------------------------------------------------------------------------------------------------------------------------------------------------------------------------|--------------------------------------------------------------------------------------------------------------------------------------------------------------------------------------------------------------------------------------------------------------------------------------------------------------------------------------------------|------------------------------------------------------------------------------------------------------------------------------------------------------------------------------------------------------------------------------------------------------|
| QUOTE #:  QUANTITY:  SHIP TO:  PLUMBING CONTRACTOR APPROVAL  DATE                                                                                                                                                                                                                                                                                                                                                                                                                                                                                                                                                                                                                                                                                                                                                                                                               | Center drain location     Slip resistant, textured bottom [ASTM F-462]  CONFIGURATION     Fully equipped without seat — ADA/ANSI     Fixture Wall                                                                                                                                                                                                |                                                                                                                                                                                                                                                      |
| GENERAL CONTRACTOR APPROVAL  GENERAL CONTRACTOR APPROVAL  ENGINEER APPROVAL  ARCHITECT APPROVAL  DATE  ARCHITECT APPROVAL                                                                                                                                                                                                                                                                                                                                                                                                                                                                                                                                                                                                                                                                                                                                                       | hand-held shower assembly per ADA guidelines.  CUSTOM OPTIONS (not avail. if ADA config. is selected)  Fixture Wall Grab bars:  Two 24" (side walls) and one 48" (back wall)  Stainless steel (1½" dia.) LH RH  Powder-coated white (1¼" dia.) LH RH  Hand-held shower assembly with 30" slide bar and 60" hose  Pressure balancing mixing valve |                                                                                                                                                                                                                                                      |
| ADA compliant showers with NO interior threshold will have water escape onto the bathroom floor. Aquatic highly recommends you take the following precautions:  1. Install only the minimum number of ADA units without an interior threshold required for each job. If possible install Aquatic's accessible models that have a ½" interior threshold to reduce the amount of water that escapes from the shower.  2. When installing units with NO interior threshold, install a FLOOR DRAIN to control the water that escapes onto the bathroom floor.  3. Depending on your application, you may choose to install Aquatic's vinyl flexible dam or removable threshold, which helps better retain water within the shower. However, these items may not necessarily meet ADA or other code requirements. Always confirm code compliance with your local building authority. | OPTIONAL ACCESSORIES (available for all models)  Soap dish Curtain rod (Not ADA compliant) Shower curtain Vinyl flexible dam Removable threshold Brass drain Colors: Standard White Upgraded Almond Biscuit Bone Other (contact customer service for custom color options) Additional accessories:                                               | Int. Dim. 60 W x 34 D x 75 % H  Ext. Dim. 62 W x 36 ¼ D x 77 ¼ H  Skirt Ht. ¾ skirt, ½ beveled threshold  Packaged Wt. 212 lbs. gross  Material AcrylX™ applied acrylic  Warranty AcrylX™ Finished Products — Lifetime Limited  (30 year commercial) |

To complete your order, this document must be signed and faxed to the Aquatic Centralized Customer Service Center.

For pricing of units and additional options, reference the Aquatic Price Book.

Fax (866) 544-5353 • Phone (800) 945-2726