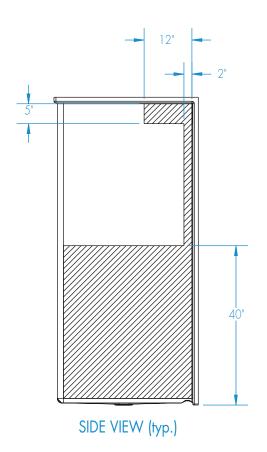

Removable threshold Brass drain Colors: Standard White Upgraded Almond Biscuit Bone Other (contact customer service for custom color options) Additional accessories:                                               | Int. Dim. 60 W x 34 D x 75 % H  Ext. Dim. 62 W x 36 ¼ D x 77 ¼ H  Skirt Ht. ¾ skirt, ½ beveled threshold  Packaged Wt. 212 lbs. gross  Material AcrylX™ applied acrylic  Warranty AcrylX™ Finished Products — Lifetime Limited  (30 year commercial) |

To complete your order, this document must be signed and faxed to the Aquatic Centralized Customer Service Center.

For pricing of units and additional options, reference the Aquatic Price Book.

Fax (866) 544-5353 • Phone (800) 945-2726

Aquatic products may be specified as Lasco Bathware.



#### Reinforcement Locations (Standard)







# Optional Side Wall Fixture Placement





### Curtain Rod and Soap Dish Locations (Standard Valve Configuration)



## Curtain Rod and Soap Dish Locations (Side Wall Valve Configuration)