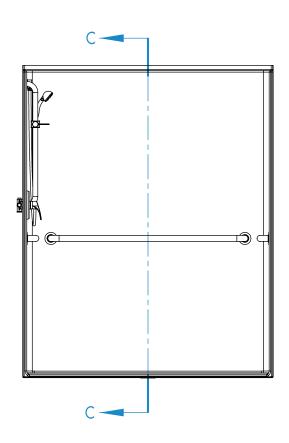

### Curtain Rod and Soap Dish Locations (Standard Valve Configuration)

## Curtain Rod and Soap Dish Locations (Side Wall Valve Configuration)