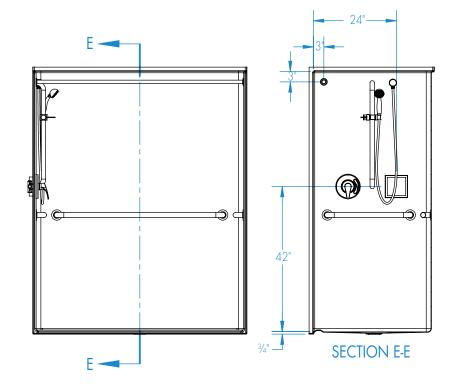

| Int. Dim. 60 W x 34 D x 75 % H  Ext. Dim. 62 W x 36 ¼ D x 77 ¼ H  Skirt Ht. ¾ skirt, ½ beveled threshold  Packaged Wt. 212 lbs. gross  Material AcrylX™ applied acrylic  Warranty AcrylX™ Finished Products — Lifetime Limited  (30 year commercial) |

To complete your order, this document must be signed and faxed to the Aquatic Centralized Customer Service Center.

For pricing of units and additional options, reference the Aquatic Price Book.

Fax (866) 544-5353 • Phone (800) 945-2726

Aquatic products may be specified as Lasco Bathware.



#### Reinforcement Locations (Standard)







# Optional Side Wall Fixture Placement





### Curtain Rod and Soap Dish Locations (Standard Valve Configuration)



## Curtain Rod and Soap Dish Locations (Side Wall Valve Configuration)