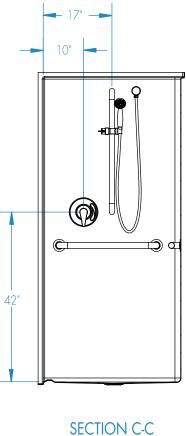

rd White Upgraded Almond Biscuit Bone Other (contact customer service for custom color options) Additional accessories:                                               | Int. Dim. 60 W x 34 D x 75 % H  Ext. Dim. 62 W x 36 ¼ D x 77 ¼ H  Skirt Ht. ¾ skirt, ½ beveled threshold  Packaged Wt. 212 lbs. gross  Material AcrylX™ applied acrylic  Warranty AcrylX™ Finished Products — Lifetime Limited  (30 year commercial) |

To complete your order, this document must be signed and faxed to the Aquatic Centralized Customer Service Center.

For pricing of units and additional options, reference the Aquatic Price Book.

Fax (866) 544-5353 • Phone (800) 945-2726

Aquatic products may be specified as Lasco Bathware.



#### Reinforcement Locations (Standard)







# Optional Side Wall Fixture Placement





### Curtain Rod and Soap Dish Locations (Standard Valve Configuration)



## Curtain Rod and Soap Dish Locations (Side Wall Valve Configuration)