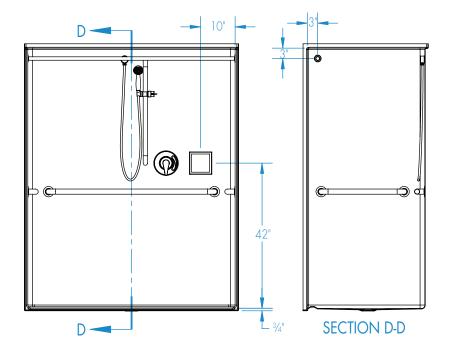

custom color options) Additional accessories:                                               | Int. Dim. 60 W x 34 D x 75 % H  Ext. Dim. 62 W x 36 ¼ D x 77 ¼ H  Skirt Ht. ¾ skirt, ½ beveled threshold  Packaged Wt. 212 lbs. gross  Material AcrylX™ applied acrylic  Warranty AcrylX™ Finished Products — Lifetime Limited  (30 year commercial) |

To complete your order, this document must be signed and faxed to the Aquatic Centralized Customer Service Center.

For pricing of units and additional options, reference the Aquatic Price Book.

Fax (866) 544-5353 • Phone (800) 945-2726

Aquatic products may be specified as Lasco Bathware.



#### Reinforcement Locations (Standard)







# Optional Side Wall Fixture Placement





### Curtain Rod and Soap Dish Locations (Standard Valve Configuration)



## Curtain Rod and Soap Dish Locations (Side Wall Valve Configuration)