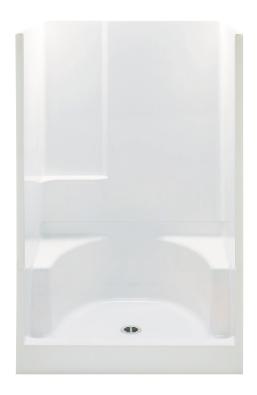

48 x 34 x 72 inches

### **FEATURES**

- 2-piece shower
- Smooth wall
- Integral seats
- Molded toiletry shelf
- Requires 60" turning space
- Center drain
- AcrylX<sup>™</sup> applied acrylic surface
- Lifetime limited warranty

| Model #        | Material | Wall Finish | Pieces | Drain  | Seat    | Net Wt. | Pkg. Wt. |
|----------------|----------|-------------|--------|--------|---------|---------|----------|
| Shower #14832P | AcrylX™  | Smooth      | 2      | Center | 2 seats | 109     | 114      |