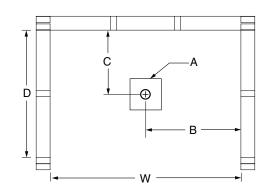

#### FRAMING DIMENSIONS inches

| Туре   | <b>D</b><br>Depth | <b>W</b><br>Width | H<br>Height | А       | В  | С           |
|--------|-------------------|-------------------|-------------|---------|----|-------------|
| Alcove | 35 1/4            | 48 <b>1/8</b>     | _           | Box Out | 24 | 15 <b>¾</b> |