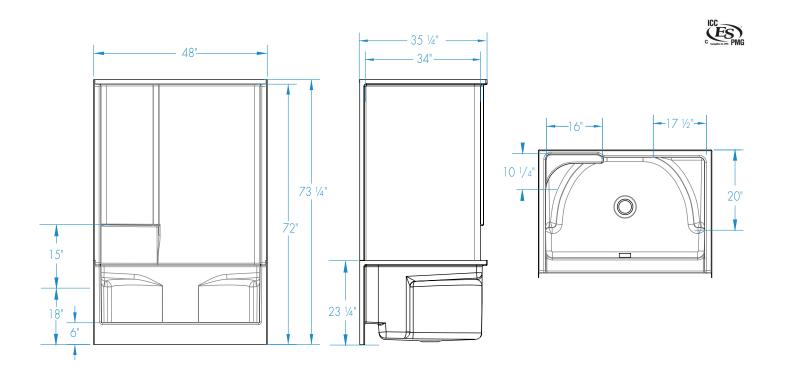

#### **DIMENSIONS**

| Specifications                  | inches        |
|---------------------------------|---------------|
| Width: Overall / Net            | 48            |
| Depth: Overall / Net            | 35 1/4 / 34   |
| Height: Overall / Net           | 73 ¼ / 72     |
| Enclosure Opening               | 44            |
| Skirt Height                    | 6             |
| Drain Rough-In (from Back Wall) | 15 3⁄4        |
| Drain Rough-In (from Side Wall) | 24            |
| Drain: Diameter / Clearance     | 3 1/4 / 1 1/2 |