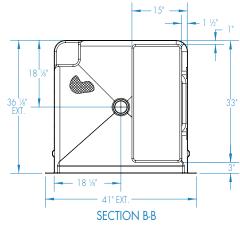

#### **DIMENSIONS**

| Specifications                  | inches      |
|---------------------------------|-------------|
| Width: Overall / Net            | 41 / 36     |
| Depth: Overall / Net            | 37 / 36     |
| Height: Overall / Net           | 83 ½ / 80 ¾ |
| Enclosure Opening:              | 36          |
| Skirt Height:                   | 1           |
| Drain Rough-In (from Back Wall) | 19          |
| Drain Rough-In (from Side Wall) | 20 ½        |

### FRAMING DIMENSIONS inches

| Туре   | <b>D</b><br>Depth | <b>W</b><br>Width | H<br>Height | А       | В           | С  |
|--------|-------------------|-------------------|-------------|---------|-------------|----|
| Alcove | 37                | 41 1/8            | -           | Box Out | 20 <b>½</b> | 19 |

**DETAIL B** 