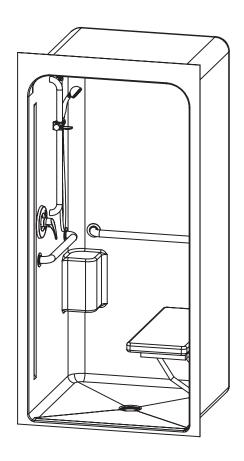

## **FEATURES**

- Massachusetts only
- Premium cast acrylic surface
- 1" skirt
- No interior threshold
- Barrier free when properly installed
- Smooth wall
- Center drain
- Molded toiletry shelf
- Integral dome
- 5-year limited warranty

# **OPTIONS**

- RH or LH fixture wall
- Grab bars
- Fold-up seat
- Hand-held shower assembly with slide bar
- Pressure balancing mixing valve
- Curtain rod and/ or shower curtain
- Dome light

# 3636BFSCMA

Interior: 36 x 36 x 80 7/16 Exterior: 41 x 37 x 83 1/2 inches

MA compliant when fully equipped and installed according to guidelines.

FEATURES Dimensional Tolerance ± %". Dimensions needed for site preparation should be measured from the unit. Aquatic assumes no responsibility for preparatory work.