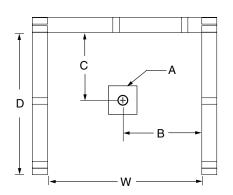

#### **DIMENSIONS**

| Specifications                  | inches      |
|---------------------------------|-------------|
| Width: Overall / Net            | 41 / 36     |
| Depth: Overall / Net            | 37 / 36     |
| Height: Overall / Net           | 83 ½ / 80 ¾ |
| Enclosure Opening:              | 36          |
| Skirt Height:                   | 1           |
| Drain Rough-In (from Back Wall) | 19          |
| Drain Rough-In (from Side Wall) | 20 ½        |

### FRAMING DIMENSIONS inches

| Туре   | <b>D</b><br>Depth | <b>W</b><br>Width | H<br>Height | А       | В           | С  |
|--------|-------------------|-------------------|-------------|---------|-------------|----|
| Alcove | 37                | 41 1/8            | -           | Box Out | 20 <b>½</b> | 19 |