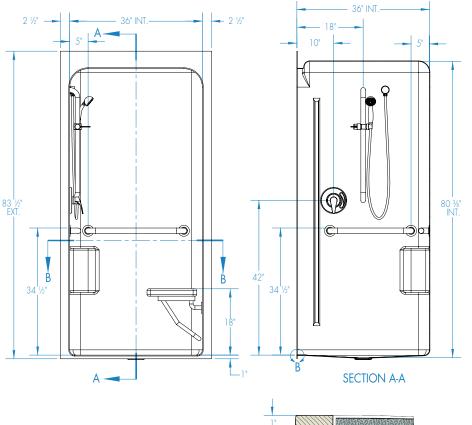

Interior:  $36 \times 36 \times 80 \%_{16}$ Exterior:  $41 \times 37 \times 83 \%_{2}$ 

# 3636BFSCMA

Interior: 36 x 36 x 80 7/16 Exterior: 41 x 37 x 83 1/2 inches

MA compliant when fully equipped and installed according to guidelines.

FEATURES Dimensional Tolerance ± %". Dimensions needed for site preparation should be measured from the unit. Aquatic assumes no responsibility for preparatory work.

#### **DIMENSIONS**

| Specifications                  | inches      |
|---------------------------------|-------------|
| Width: Overall / Net            | 41 / 36     |
| Depth: Overall / Net            | 37 / 36     |
| Height: Overall / Net           | 83 ½ / 80 ¾ |
| Enclosure Opening:              | 36          |
| Skirt Height:                   | 1           |
| Drain Rough-In (from Back Wall) | 19          |
| Drain Rough-In (from Side Wall) | 20 ½        |