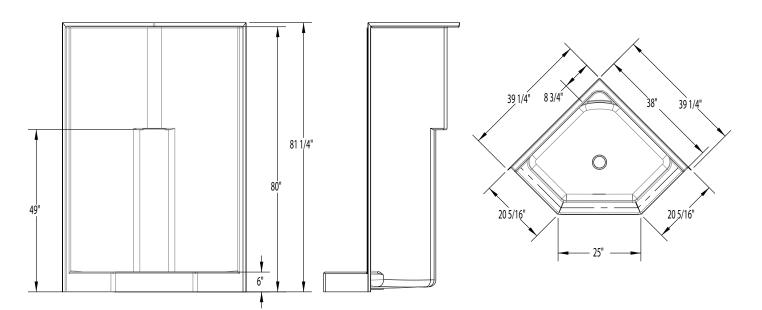

#### DIMENSIONS

| Specifications                  | inches                   |
|---------------------------------|--------------------------|
| Width: Overall / Net            | 39 1/4 / 38              |
| Depth: Overall / Net            | 39 1/4 / 38              |
| Height: Overall / Net           | 81 1/4 / 80              |
| Enclosure Opening               | 17 1/2 × 22 5/8 × 17 1/2 |
| Skirt Height                    | 6                        |
| Drain Rough-In (from Back Wall) | 18                       |
| Drain Rough-In (from Side Wall) | 18                       |
| Drain: Diameter / Clearance     | 3 1/4 / 1                |

#### FRAMING DIMENSIONS inches

| Туре   | <b>D</b><br>Depth | <b>W</b><br>Width | <b>H</b><br>Height | А       | В  | С  |
|--------|-------------------|-------------------|--------------------|---------|----|----|
| Alcove | 39 1⁄4            | 39 1⁄4            | _                  | Box Out | 18 | 18 |
|        |                   |                   |                    |         | +  |    |