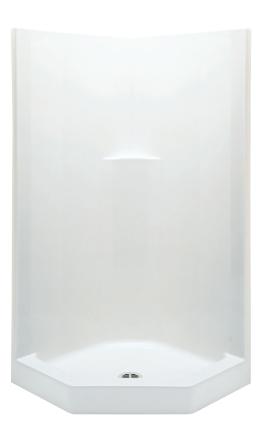

# 1382NAT - EVERYDAY SHOWERS

38 x 38 x 80 inches

## **FEATURES**

- Shower stall
- Smooth wall finish
- Neo-angle design
- Molded toiletry shelf
- Unit is ANSI Z124 and IPC compliant, but not UPC compliant for flor space. Please check state and local codes for your area.
- Slip-resistant textured bottom
- Center drain
- AcrylX<sup>™</sup> applied acrylic surface
- Lifetime limited warranty