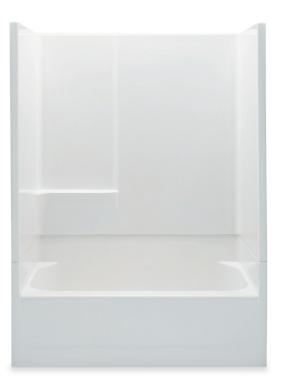

# 2543N2P - REMODELINE SECTIONALS

54 x 29 x 72 inches

## **FEATURES**

- 2-piece tub-shower
- Smooth wall
- Molded toiletry shelf
- Requires 59" turning space
- Left or right hand drain
- AcrylX<sup>™</sup> applied acrylic surface
- Lifetime limited warranty