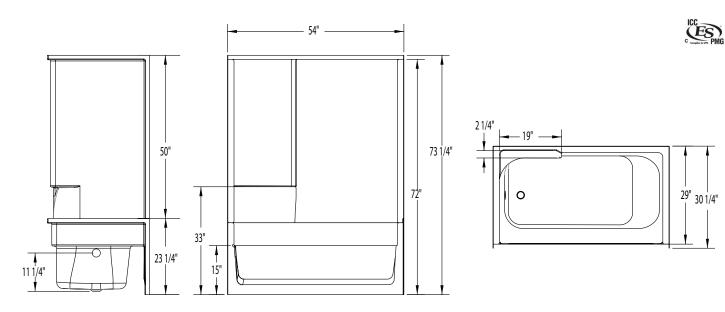

# 2543N2P

54 x 29 x 72 inches

FEATURES Ibs Dimensional Tolerance ± %". Dimensions needed for site preparation should be measured from the unit. Aquatic assumes no responsibility for preparatory work.

| Model # | Material | Wall Finish | Pieces | Drain    | Net Wt. | Pkg. Wt. |
|---------|----------|-------------|--------|----------|---------|----------|
| 2543N2P | AcrylX™  | Smooth      | 2      | LH or RH | 121     | 126      |

#### DIMENSIONS

| Specifications                  | inches      |
|---------------------------------|-------------|
| Width: Overall / Net            | 54          |
| Depth: Overall / Net            | 30 1/4 / 29 |
| Height: Overall / Net           | 73 1/4 / 72 |
| Enclosure Opening               | 50          |
| Skirt Height                    | 15          |
| Drain Rough-In (from Back Wall) | 13 1/8      |
| Drain Rough-In (from Side Wall) | 2 1/4       |
| Drain: Diameter / Clearance     | 2 / 1 1/2   |

### FRAMING DIMENSIONS inches

| Туре   | D<br>Depth | W<br>Width | H<br>Height | А       | В     | С      |
|--------|------------|------------|-------------|---------|-------|--------|
| Alcove | 30 1⁄4     | 54         | _           | Box Out | 2 1⁄4 | 13 1⁄8 |
|        |            |            |             | A       |       |        |