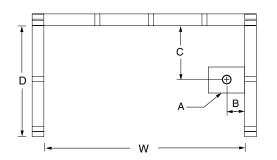

### FRAMING DIMENSIONS inches

| Туре   | <b>D</b><br>Depth | <b>W</b><br>Width | <b>H</b><br>Height | Α       | В          | С  |  |
|--------|-------------------|-------------------|--------------------|---------|------------|----|--|
| Alcove | 33 <b>½</b>       | 60 1/8            |                    | Box Out | 2 <b>½</b> | 15 |  |