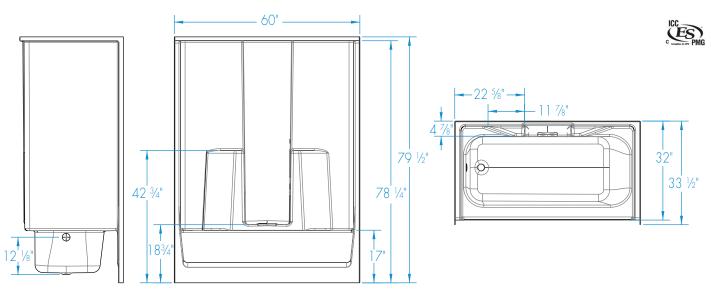

$60 \times 32 \times 78 \frac{1}{4}$  inches

### **DIMENSIONS**

| Specifications                  | inches      |
|---------------------------------|-------------|
| Width: Overall / Net            | 60          |
| Depth: Overall / Net            | 33 ½ / 32   |
| Height: Overall / Net           | 79 ½ / 78 ¼ |
| Enclosure Opening               | 55 <b>¾</b> |
| Skirt Height                    | 17          |
| Drain Rough-In (from Back Wall) | 15          |
| Drain Rough-In (from Side Wall) | 2 1/2       |
| Drain: Diameter / Clearance     | 2 / 2 5/8   |