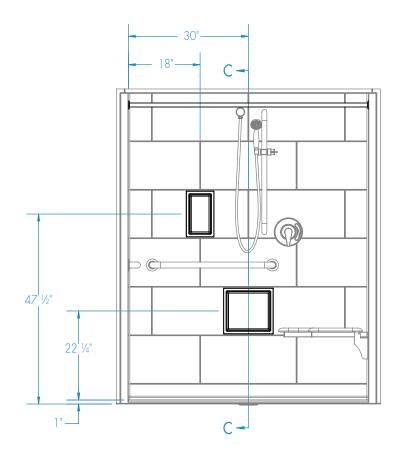

## Curtain Rod and Soap Dish Locations (Standard Valve Configuration)

Shell tolerance: +0, -  $\frac{3}{8}$ " All other tolerances: ±1"