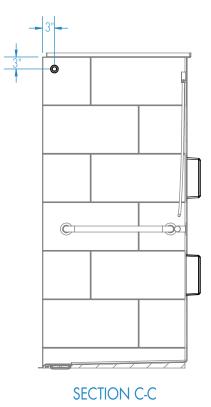

## Curtain Rod and Soap Dish Locations (Standard Valve Configuration)

Shell tolerance: +0, -  $\frac{3}{8}$ " All other tolerances: ±1"