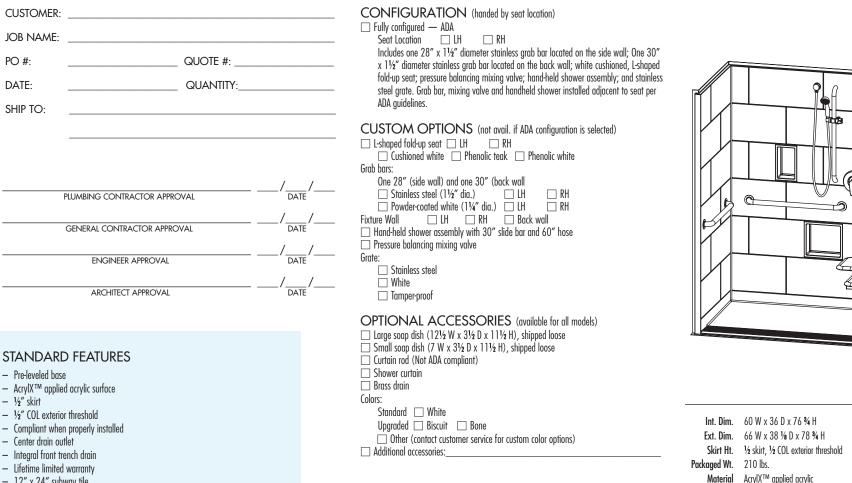

## Submittal Sheet

Aquatic products may be specified as Lasco Bathware.

## ADA Compliant with Seat

- 12" x 24" subway tile

- Slip resistant, textured bottom [ASTM F-462]
- Code compliant when fully equipped and installed according to guidelines

To complete your order, this document must be signed and faxed to the Aquatic Centralized Customer Service Center. Fax (866) 544-5353 • Phone (800) 945-2726

ES

inches

Warranty AcrvlX<sup>™</sup> Finished Products — Lifetime Limited

Please indicate changes needed.

Shell tolerance: +0, -3%'' All other tolerances:  $\pm 1''$ 

16036BFSBTTR ADA Compliant with Seat

Please indicate changes needed.