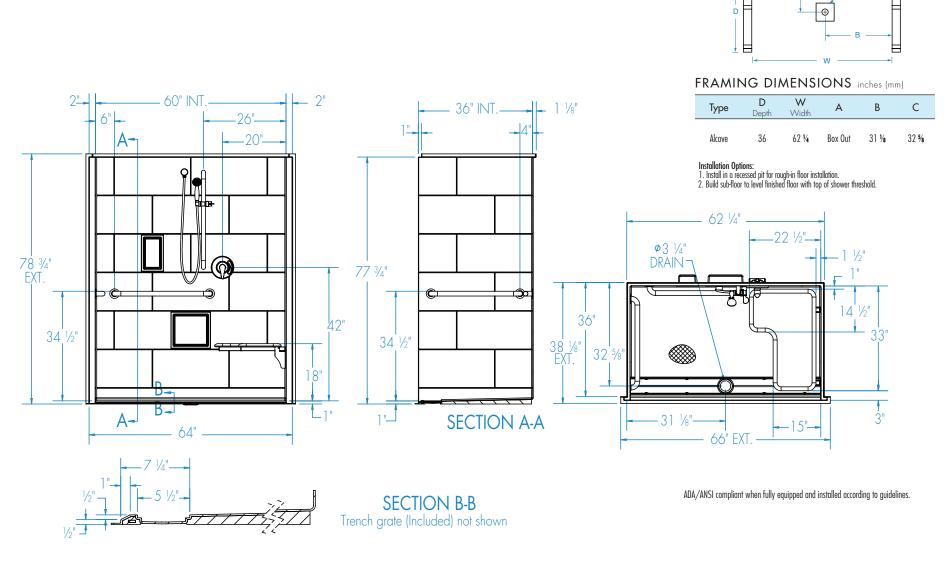

ES

inches

Warranty AcrvlX<sup>™</sup> Finished Products — Lifetime Limited

Please indicate changes needed.

Shell tolerance: +0, -3%'' All other tolerances:  $\pm 1''$ 

16036BFSBTTR ADA Compliant with Seat

Please indicate changes needed.