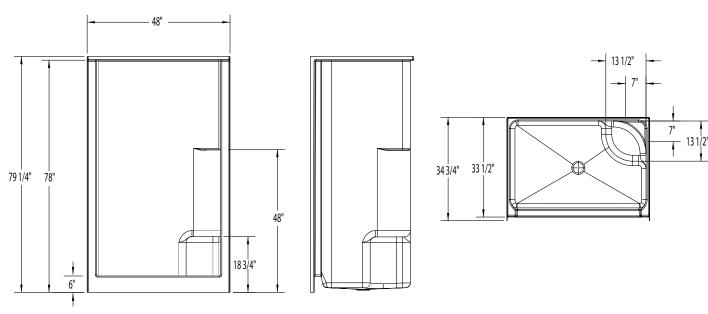

$48 \times 33 \frac{1}{2} \times 78$  inches

## **DIMENSIONS**

| Specifications                  | inches      |
|---------------------------------|-------------|
| Width: Overall / Net            | 48          |
| Depth: Overall / Net            | 34 ¾ / 33 ½ |
| Height: Overall / Net           | 79 ¼ / 78   |
| Enclosure Opening               | 41 ¾        |
| Skirt Height                    | 6           |
| Drain Rough-In (from Back Wall) | 23 %        |
| Drain Rough-In (from Side Wall) | 17          |
| Drain: Diameter / Clearance     | 3 1/4 / 3/4 |