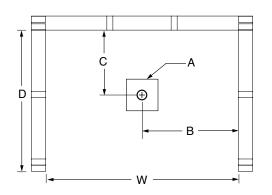

## FRAMING DIMENSIONS inches

| Туре   | <b>D</b><br>Depth | <b>W</b><br>Width | <b>H</b><br>Height | Α       | В           | С  |
|--------|-------------------|-------------------|--------------------|---------|-------------|----|
| Alcove | 34 <b>¾</b>       | 48 1/8            | _                  | Box Out | 23 <b>%</b> | 17 |