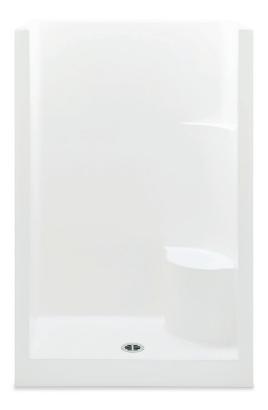

## **FEATURES**

- Shower stall
- Smooth wall finish
- Molded seat (Left or right hand)
- Molded toiletry shelf
- Slip-resistant textured bottom
- Center drain
- AcrylX<sup>™</sup> applied acrylic surface
- Lifetime limited warranty

# 1483OST

 $48 \times 33 \frac{1}{2} \times 78$  inches

FEATURES Ibs Dimensional Tolerance ± %". Dimensions needed for site preparation should be measured from the unit. Aquatic assumes no responsibility for preparatory work.

| Model #         | Material | Wall Finish | Pieces | Drain  | Seat  | Net Wt. | Pkg. Wt. |
|-----------------|----------|-------------|--------|--------|-------|---------|----------|
| Shower #1483OST | AcrylX™  | Smooth      | 1      | Center | LH/RH | 122     | 127      |