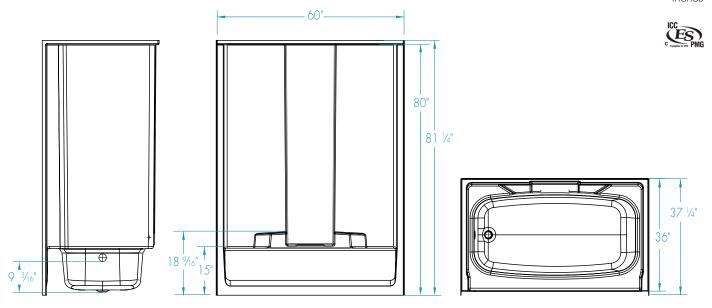

#### DIMENSIONS

| Specifications                  | inches      |
|---------------------------------|-------------|
| Width: Overall / Net            | 60          |
| Depth: Overall / Net            | 36 / 37 1⁄4 |
| Height: Overall / Net           | 80 / 81 1/4 |
| Enclosure Opening               | 55          |
| Skirt Height                    | 15          |
| Drain Rough-In (from Back Wall) | 18          |
| Drain Rough-In (from Side Wall) | 8 3⁄4       |
| Drain: Diameter / Clearance     | 2 / 7/8     |

#### FRAMING DIMENSIONS inches

| Туре   | D<br>Depth | <b>W</b><br>Width | <b>H</b><br>Height | А       | В     | С  |
|--------|------------|-------------------|--------------------|---------|-------|----|
| Alcove | 36         | 60                | _                  | Box Out | 8 3⁄4 | 18 |
|        |            |                   |                    | A       |       |    |

#### SUMP DATA

| Top of Drain to    | Capacity Min. Operating<br>to Overflow Capacity<br>gal gal | Min. Operating | WIDTH @     | centerline  | DEPTH @ centerline |                |
|--------------------|------------------------------------------------------------|----------------|-------------|-------------|--------------------|----------------|
| Bottom of Overflow |                                                            | ' ' '          | Тор         | Bottom      | Тор                | Bottom         |
| 9 <sup>3</sup> ⁄16 | 60                                                         | _              | 52 <b>¾</b> | 46 <b>¼</b> | 27                 | 23 <b>5</b> ⁄8 |