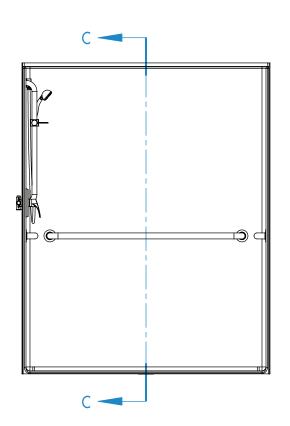

it   Bone   Other (contact customer service for custom color options)   Additional accessories:     | Int. Dim. 60 W x 34 ¼ D x 76 ¼ H  Ext. Dim. 62 W x 37 D x 77 ¾ H  Skirt Ht. ¼ skirt, NO interior threshold, ½ exterior threshold  Packaged Wt. 212 lbs. gross  Material AcrylX™ applied acrylic  Warranty AcrylX™ Finished Products — Lifetime Limited  (30 year commercial) |

To complete your order, this document must be signed and faxed to the Aquatic Centralized Customer Service Center.

For pricing of units and additional options, reference the Aquatic Price Book.

Fax (866) 544-5353 • Phone (800) 945-2726

Please indicate changes needed.



Please indicate changes needed.

## Reinforcement Locations (Standard)







Please indicate changes needed.

## Optional Side Wall Fixture Placement