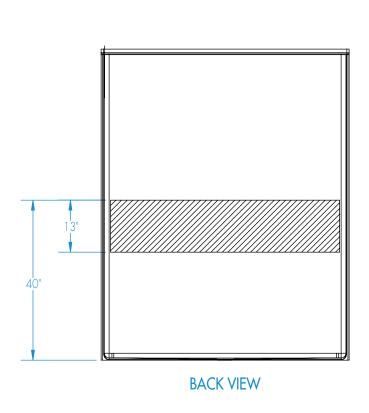

e threshold   Brass drain Colors:   Standard   White   Upgraded   Almond   Biscuit   Bone   Other (contact customer service for custom color options)   Additional accessories:     | Int. Dim. 60 W x 34 ¼ D x 76 ¼ H  Ext. Dim. 62 W x 37 D x 77 ¾ H  Skirt Ht. ¼ skirt, NO interior threshold, ½ exterior threshold  Packaged Wt. 212 lbs. gross  Material AcrylX™ applied acrylic  Warranty AcrylX™ Finished Products — Lifetime Limited  (30 year commercial) |

To complete your order, this document must be signed and faxed to the Aquatic Centralized Customer Service Center.

For pricing of units and additional options, reference the Aquatic Price Book.

Fax (866) 544-5353 • Phone (800) 945-2726

Please indicate changes needed.



Please indicate changes needed.

## Reinforcement Locations (Standard)







Please indicate changes needed.

## Optional Side Wall Fixture Placement