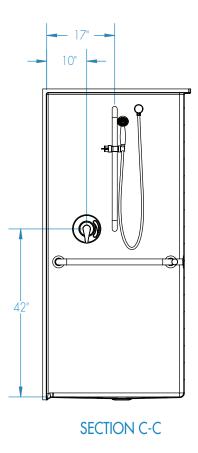

16034BFSC

ADA Compliant without Seat

| CUSTOMER:                                                                                                                                                                                                                                                                                                                                                                                                                                                                                                                                                                                                                                                                                                                                         | STANDARD FEATURES                                                                                                                                                                                                |                                                                                                                                                                                                                                                                              |
|---------------------------------------------------------------------------------------------------------------------------------------------------------------------------------------------------------------------------------------------------------------------------------------------------------------------------------------------------------------------------------------------------------------------------------------------------------------------------------------------------------------------------------------------------------------------------------------------------------------------------------------------------------------------------------------------------------------------------------------------------|------------------------------------------------------------------------------------------------------------------------------------------------------------------------------------------------------------------|------------------------------------------------------------------------------------------------------------------------------------------------------------------------------------------------------------------------------------------------------------------------------|
| JOB NAME:                                                                                                                                                                                                                                                                                                                                                                                                                                                                                                                                                                                                                                                                                                                                         | Code compliant when fully equipped and installed according to guidelines     Pre-leveled base                                                                                                                    |                                                                                                                                                                                                                                                                              |
| PO #:                                                                                                                                                                                                                                                                                                                                                                                                                                                                                                                                                                                                                                                                                                                                             | - Barrier-free design                                                                                                                                                                                            |                                                                                                                                                                                                                                                                              |
| QUOTE #: QUANTITY:                                                                                                                                                                                                                                                                                                                                                                                                                                                                                                                                                                                                                                                                                                                                | <ul><li>Center drain location</li><li>Slip resistant, textured bottom [ASTM F-462]</li></ul>                                                                                                                     |                                                                                                                                                                                                                                                                              |
| SHIP TO:  PLUMBING CONTRACTOR APPROVAL  DATE                                                                                                                                                                                                                                                                                                                                                                                                                                                                                                                                                                                                                                                                                                      | CONFIGURATION    Fully equipped without seat — ADA/ANSI   Fixture Wall                                                                                                                                           |                                                                                                                                                                                                                                                                              |
| GENERAL CONTRACTOR APPROVAL  GENERAL CONTRACTOR APPROVAL  ENGINEER APPROVAL  DATE                                                                                                                                                                                                                                                                                                                                                                                                                                                                                                                                                                                                                                                                 | hand-held shower assembly per ADA guidelines.  CUSTOM OPTIONS (not avail. if ADA config. is selected)  Fixture Wall                                                                                              |                                                                                                                                                                                                                                                                              |
| ARCHITECT APPROVAL DATE                                                                                                                                                                                                                                                                                                                                                                                                                                                                                                                                                                                                                                                                                                                           | Two 24" (side walls) and one 48" (back wall)  Stainless steel (1¼" dia.) LH RH  Powder-coated white (1¼" dia.) LH RH  Hand-held shower assembly with 30" slide bar and 60" hose  Pressure balancing mixing valve |                                                                                                                                                                                                                                                                              |
| ADA compliant showers with NO interior threshold will have water escape onto the bathroom floor. Aquatic highly recommends you take the following precautions:                                                                                                                                                                                                                                                                                                                                                                                                                                                                                                                                                                                    | OPTIONAL ACCESSORIES (available for all models)  Soap dish Curtain rod (Not ADA compliant) Shower curtain                                                                                                        | ICC ES PMG                                                                                                                                                                                                                                                                   |
| <ol> <li>Install only the minimum number of ADA units without an interior threshold required for each job. If possible install Aquatic's accessible models that have a ½" interior threshold to reduce the amount of water that escapes from the shower.</li> <li>When installing units with NO interior threshold, install a <u>FLOOR DRAIN</u> to control the water that escapes onto the bathroom floor.</li> <li>Depending on your application, you may choose to install Aquatic's vinyl flexible dam or removable threshold, which helps better retain water within the shower. However, these items may not necessarily meet ADA or other code requirements. Always confirm code compliance with your local building authority.</li> </ol> | Vinyl flexible dam   Removable threshold   Brass drain Colors:   Standard   White   Upgraded   Almond   Biscuit   Bone   Other (contact customer service for custom color options)   Additional accessories:     | Int. Dim. 60 W x 34 ¼ D x 76 ¼ H  Ext. Dim. 62 W x 37 D x 77 ¾ H  Skirt Ht. ¼ skirt, NO interior threshold, ½ exterior threshold  Packaged Wt. 212 lbs. gross  Material AcrylX™ applied acrylic  Warranty AcrylX™ Finished Products — Lifetime Limited  (30 year commercial) |