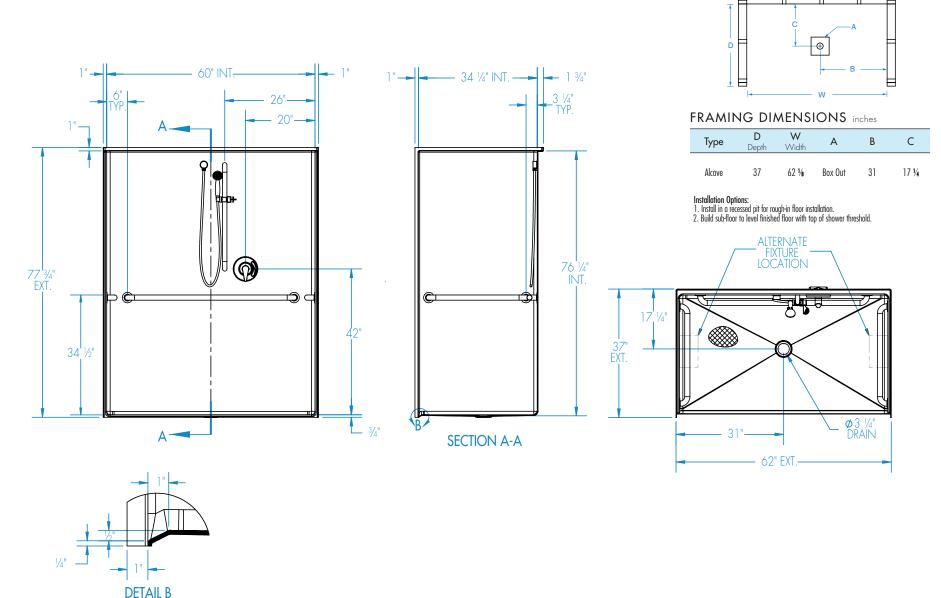

16034BFSC

ADA Compliant without Seat

| CUSTOMER:                                                                                                                                                                                                                                                                                                                                                                                                                                                                                                                                                                                                                                                                                                                                         | STANDARD FEATURES                                                                                                                                                                                                |                                                                                                                                                                                                                                                                              |
|---------------------------------------------------------------------------------------------------------------------------------------------------------------------------------------------------------------------------------------------------------------------------------------------------------------------------------------------------------------------------------------------------------------------------------------------------------------------------------------------------------------------------------------------------------------------------------------------------------------------------------------------------------------------------------------------------------------------------------------------------|------------------------------------------------------------------------------------------------------------------------------------------------------------------------------------------------------------------|------------------------------------------------------------------------------------------------------------------------------------------------------------------------------------------------------------------------------------------------------------------------------|
| JOB NAME:                                                                                                                                                                                                                                                                                                                                                                                                                                                                                                                                                                                                                                                                                                                                         | Code compliant when fully equipped and installed according to guidelines     Pre-leveled base                                                                                                                    |                                                                                                                                                                                                                                                                              |
| PO #:                                                                                                                                                                                                                                                                                                                                                                                                                                                                                                                                                                                                                                                                                                                                             | - Barrier-free design                                                                                                                                                                                            |                                                                                                                                                                                                                                                                              |
| QUOTE #: QUANTITY:                                                                                                                                                                                                                                                                                                                                                                                                                                                                                                                                                                                                                                                                                                                                | <ul><li>Center drain location</li><li>Slip resistant, textured bottom [ASTM F-462]</li></ul>                                                                                                                     |                                                                                                                                                                                                                                                                              |
| SHIP TO:  PLUMBING CONTRACTOR APPROVAL  DATE                                                                                                                                                                                                                                                                                                                                                                                                                                                                                                                                                                                                                                                                                                      | CONFIGURATION    Fully equipped without seat — ADA/ANSI   Fixture Wall                                                                                                                                           |                                                                                                                                                                                                                                                                              |
| GENERAL CONTRACTOR APPROVAL  GENERAL CONTRACTOR APPROVAL  ENGINEER APPROVAL  DATE                                                                                                                                                                                                                                                                                                                                                                                                                                                                                                                                                                                                                                                                 | hand-held shower assembly per ADA guidelines.  CUSTOM OPTIONS (not avail. if ADA config. is selected)  Fixture Wall                                                                                              |                                                                                                                                                                                                                                                                              |
| ARCHITECT APPROVAL DATE                                                                                                                                                                                                                                                                                                                                                                                                                                                                                                                                                                                                                                                                                                                           | Two 24" (side walls) and one 48" (back wall)  Stainless steel (1¼" dia.) LH RH  Powder-coated white (1¼" dia.) LH RH  Hand-held shower assembly with 30" slide bar and 60" hose  Pressure balancing mixing valve |                                                                                                                                                                                                                                                                              |
| ADA compliant showers with NO interior threshold will have water escape onto the bathroom floor. Aquatic highly recommends you take the following precautions:                                                                                                                                                                                                                                                                                                                                                                                                                                                                                                                                                                                    | OPTIONAL ACCESSORIES (available for all models)  Soap dish Curtain rod (Not ADA compliant) Shower curtain                                                                                                        | ICC ES PMG                                                                                                                                                                                                                                                                   |
| <ol> <li>Install only the minimum number of ADA units without an interior threshold required for each job. If possible install Aquatic's accessible models that have a ½" interior threshold to reduce the amount of water that escapes from the shower.</li> <li>When installing units with NO interior threshold, install a <u>FLOOR DRAIN</u> to control the water that escapes onto the bathroom floor.</li> <li>Depending on your application, you may choose to install Aquatic's vinyl flexible dam or removable threshold, which helps better retain water within the shower. However, these items may not necessarily meet ADA or other code requirements. Always confirm code compliance with your local building authority.</li> </ol> | Vinyl flexible dam   Removable threshold   Brass drain Colors:   Standard   White   Upgraded   Almond   Biscuit   Bone   Other (contact customer service for custom color options)   Additional accessories:     | Int. Dim. 60 W x 34 ¼ D x 76 ¼ H  Ext. Dim. 62 W x 37 D x 77 ¾ H  Skirt Ht. ¼ skirt, NO interior threshold, ½ exterior threshold  Packaged Wt. 212 lbs. gross  Material AcrylX™ applied acrylic  Warranty AcrylX™ Finished Products — Lifetime Limited  (30 year commercial) |