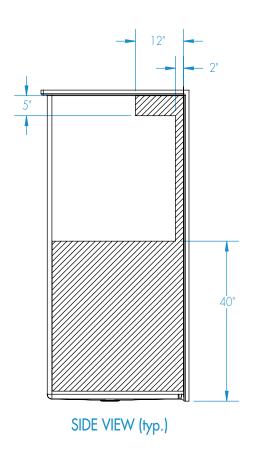

threshold   Brass drain Colors:   Standard   White   Upgraded   Almond   Biscuit   Bone   Other (contact customer service for custom color options)   Additional accessories:     | Int. Dim. 60 W x 34 ¼ D x 76 ¼ H  Ext. Dim. 62 W x 37 D x 77 ¾ H  Skirt Ht. ¼ skirt, NO interior threshold, ½ exterior threshold  Packaged Wt. 212 lbs. gross  Material AcrylX™ applied acrylic  Warranty AcrylX™ Finished Products — Lifetime Limited  (30 year commercial) |

To complete your order, this document must be signed and faxed to the Aquatic Centralized Customer Service Center.

For pricing of units and additional options, reference the Aquatic Price Book.

Fax (866) 544-5353 • Phone (800) 945-2726

Please indicate changes needed.



Please indicate changes needed.

## Reinforcement Locations (Standard)







Please indicate changes needed.

## Optional Side Wall Fixture Placement