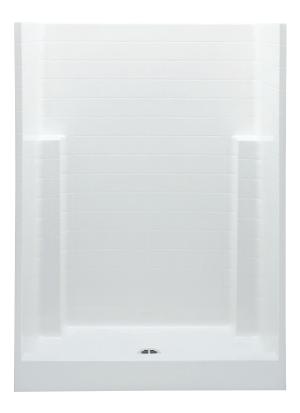

## **FEATURES**

- Shower stall
- Textured tile finish
- Molded toiletry shelves
- Space saving design (Not listed by IAPMO or FHA)
- Slip-resistant textured bottom
- Center drain
- AcrylX<sup>™</sup> applied acrylic surface
- Lifetime limited warranty

| Model #         | Material | Wall Finish   | Pieces | Drain  | Seat | Net Wt. | Pkg. Wt. |
|-----------------|----------|---------------|--------|--------|------|---------|----------|
| Shower #1543CTN | AcrylX™  | Textured Tile | 1      | Center | _    | 103     | 108      |