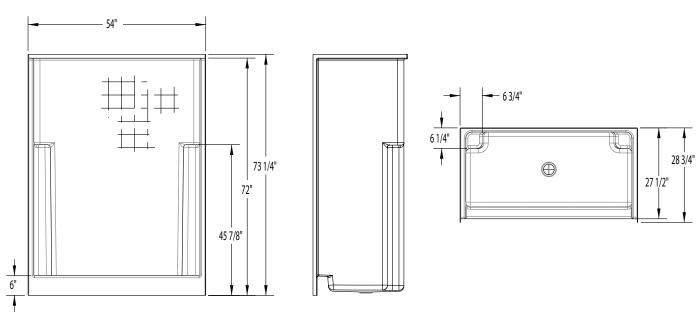

$54 \times 27 \frac{1}{2} \times 72$  inches

## **DIMENSIONS**

| Specifications                  | inches                    |
|---------------------------------|---------------------------|
| Width: Overall / Net            | 54                        |
| Depth: Overall / Net            | 28 <b>¾</b> / 27 <b>½</b> |
| Height: Overall / Net           | 73 1/4 / 72               |
| Enclosure Opening               | 50 1/2                    |
| Skirt Height                    | 6                         |
| Drain Rough-In (from Back Wall) | 12 5/8                    |
| Drain Rough-In (from Side Wall) | 27                        |
| Drain: Diameter / Clearance     | 3 1/4 / 1                 |