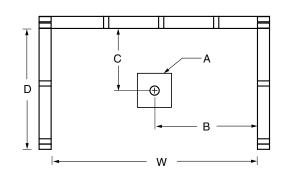

## FRAMING DIMENSIONS inches

| Туре   | <b>D</b><br>Depth | <b>W</b><br>Width | H<br>Height | А       | В  | С      |
|--------|-------------------|-------------------|-------------|---------|----|--------|
| Alcove | 28 <b>¾</b>       | 54 <b>½</b>       | _           | Box Out | 27 | 12 5/8 |