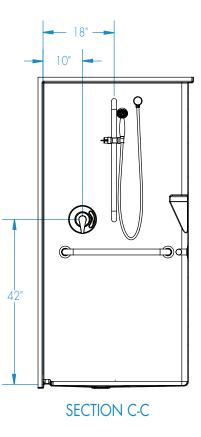

A compliant) Shower curtain Vinyl flexible dam Removable threshold Brass drain Colors: Standard White Upgraded Almond Biscuit Bone Other (contact customer service for custom color options) Additional accessories: | Int. Dim. 60 W x 36 % D x 77 H  Ext. Dim. 62 W x 39 % D x 78 ¾ H  Skirt Ht. 1" skirt, ¼" beveled threshold  Packaged Wt. 212 lbs. gross  Material AcrylX™ applied acrylic  Warranty AcrylX™ Finished Products — Lifetime Limited (30 year commercial) |

To complete your order, this document must be signed and faxed to the Aquatic Centralized Customer Service Center.

For pricing of units and additional options, reference the Aquatic Price Book.

Fax (866) 544-5353 • Phone (800) 945-2726

inches



## Reinforcement Locations (Standard)







# Optional Side Wall Fixture Placement





## Curtain Rod and Soap Dish Locations (Standard Valve Configuration)



## Curtain Rod and Soap Dish Locations (Left Wall Valve Configuration)