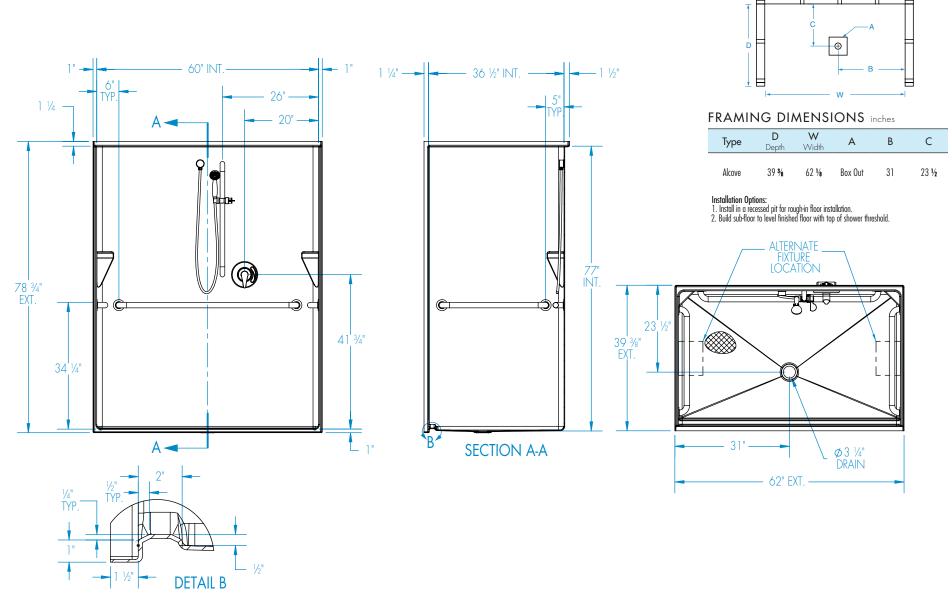

16037BFSD

ADA Compliant without Seat

| CUSTOMER:                                                                                                                                                                                                                                                                                                                                                                                                                                                                                                                                                                                                                                                                                                                                                                                                                                                                                   | STANDARD FEATURES                                                                                                                                                                                                                                                                                  |                                                                                                                                                                                                                                                       |
|---------------------------------------------------------------------------------------------------------------------------------------------------------------------------------------------------------------------------------------------------------------------------------------------------------------------------------------------------------------------------------------------------------------------------------------------------------------------------------------------------------------------------------------------------------------------------------------------------------------------------------------------------------------------------------------------------------------------------------------------------------------------------------------------------------------------------------------------------------------------------------------------|----------------------------------------------------------------------------------------------------------------------------------------------------------------------------------------------------------------------------------------------------------------------------------------------------|-------------------------------------------------------------------------------------------------------------------------------------------------------------------------------------------------------------------------------------------------------|
| JOB NAME:                                                                                                                                                                                                                                                                                                                                                                                                                                                                                                                                                                                                                                                                                                                                                                                                                                                                                   | <ul> <li>Code compliant when fully equipped and installed according to guidelines</li> <li>Pre-leveled base</li> <li>Barrier-free design</li> </ul>                                                                                                                                                |                                                                                                                                                                                                                                                       |
| PO #:                                                                                                                                                                                                                                                                                                                                                                                                                                                                                                                                                                                                                                                                                                                                                                                                                                                                                       |                                                                                                                                                                                                                                                                                                    |                                                                                                                                                                                                                                                       |
| QUOTE #: QUANTITY:                                                                                                                                                                                                                                                                                                                                                                                                                                                                                                                                                                                                                                                                                                                                                                                                                                                                          | <ul><li>Center drain location</li><li>Slip resistant, textured bottom [ASTM F-462]</li></ul>                                                                                                                                                                                                       |                                                                                                                                                                                                                                                       |
| SHIP TO:  PLUMBING CONTRACTOR APPROVAL  DATE                                                                                                                                                                                                                                                                                                                                                                                                                                                                                                                                                                                                                                                                                                                                                                                                                                                | CONFIGURATION  Fully equipped without seat — ADA/ANSI  Fixture Wall  Includes two 28" x 1½" diameter grab bars located on the side walls; one 48" x 1½" diameter grab bar located on the back wall; pressure balancing mixing valve; and hand-held shower assembly per ADA guidelines.             |                                                                                                                                                                                                                                                       |
| GENERAL CONTRACTOR APPROVAL  ENGINEER APPROVAL  ARCHITECT APPROVAL  DATE  DATE  DATE                                                                                                                                                                                                                                                                                                                                                                                                                                                                                                                                                                                                                                                                                                                                                                                                        | CUSTOM OPTIONS (not avail. if ADA config. is selected)  Fixture Wall Grab bars:  Two 28" (side walls) and one 48" (back wall)  Stainless steel (1½" dia.)                                                                                                                                          |                                                                                                                                                                                                                                                       |
| IMPORTANT:  ADA compliant showers with NO interior threshold will have water escape onto the bathroom floor. Aquatic highly recommends you take the following precautions:  1. Install only the minimum number of ADA units without an interior threshold required for each job. If possible install Aquatic's accessible models that have a ½" interior threshold to reduce the amount of water that escapes from the shower.  2. When installing units with NO interior threshold, install a FLOOR DRAIN to control the water that escapes onto the bathroom floor.  3. Depending on your application, you may choose to install Aquatic's vinyl flexible dam or removable threshold, which helps better retain water within the shower. However, these items may not necessarily meet ADA or other code requirements. Always confirm code compliance with your local building authority. | OPTIONAL ACCESSORIES (available for all models)  Soap dish Curtain rod (Not ADA compliant) Shower curtain Vinyl flexible dam Removable threshold Brass drain Colors: Standard White Upgraded Almond Biscuit Bone Other (contact customer service for custom color options) Additional accessories: | Int. Dim. 60 W x 36 % D x 77 H  Ext. Dim. 62 W x 39 % D x 78 ¾ H  Skirt Ht. 1" skirt, ¼" beveled threshold  Packaged Wt. 212 lbs. gross  Material AcrylX™ applied acrylic  Warranty AcrylX™ Finished Products — Lifetime Limited (30 year commercial) |

inches