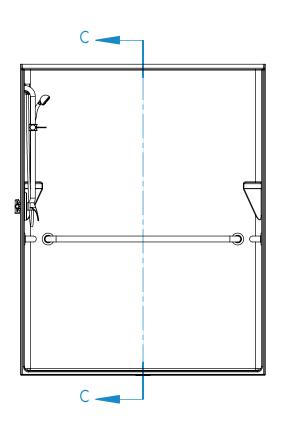

## Curtain Rod and Soap Dish Locations (Standard Valve Configuration)

## Curtain Rod and Soap Dish Locations (Left Wall Valve Configuration)