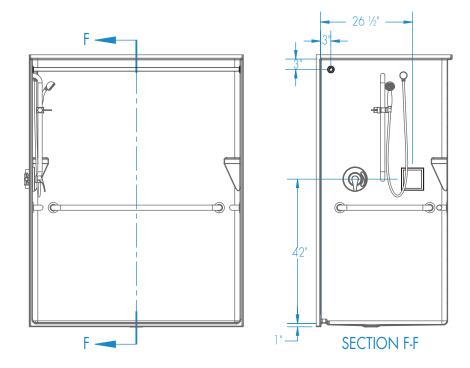

ustomer service for custom color options) Additional accessories: | Int. Dim. 60 W x 36 % D x 77 H  Ext. Dim. 62 W x 39 % D x 78 ¾ H  Skirt Ht. 1" skirt, ¼" beveled threshold  Packaged Wt. 212 lbs. gross  Material AcrylX™ applied acrylic  Warranty AcrylX™ Finished Products — Lifetime Limited (30 year commercial) |

To complete your order, this document must be signed and faxed to the Aquatic Centralized Customer Service Center.

For pricing of units and additional options, reference the Aquatic Price Book.

Fax (866) 544-5353 • Phone (800) 945-2726

inches



## Reinforcement Locations (Standard)







# Optional Side Wall Fixture Placement





## Curtain Rod and Soap Dish Locations (Standard Valve Configuration)



## Curtain Rod and Soap Dish Locations (Left Wall Valve Configuration)