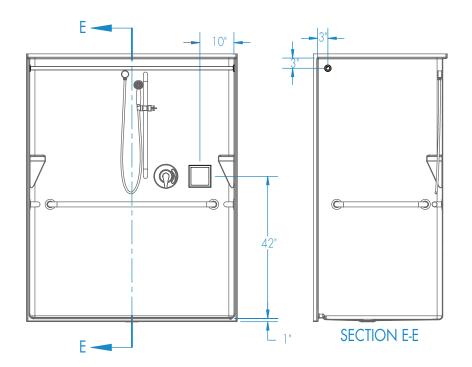

drain Colors: Standard White Upgraded Almond Biscuit Bone Other (contact customer service for custom color options) Additional accessories: | Int. Dim. 60 W x 36 % D x 77 H  Ext. Dim. 62 W x 39 % D x 78 ¾ H  Skirt Ht. 1" skirt, ¼" beveled threshold  Packaged Wt. 212 lbs. gross  Material AcrylX™ applied acrylic  Warranty AcrylX™ Finished Products — Lifetime Limited (30 year commercial) |

To complete your order, this document must be signed and faxed to the Aquatic Centralized Customer Service Center.

For pricing of units and additional options, reference the Aquatic Price Book.

Fax (866) 544-5353 • Phone (800) 945-2726

inches



## Reinforcement Locations (Standard)







# Optional Side Wall Fixture Placement





## Curtain Rod and Soap Dish Locations (Standard Valve Configuration)



## Curtain Rod and Soap Dish Locations (Left Wall Valve Configuration)