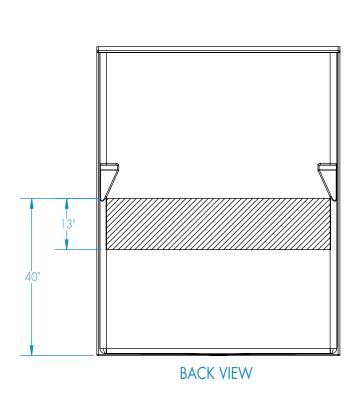

e for all models)  Soap dish Curtain rod (Not ADA compliant) Shower curtain Vinyl flexible dam Removable threshold Brass drain Colors: Standard White Upgraded Almond Biscuit Bone Other (contact customer service for custom color options) Additional accessories: | Int. Dim. 60 W x 36 % D x 77 H  Ext. Dim. 62 W x 39 % D x 78 ¾ H  Skirt Ht. 1" skirt, ¼" beveled threshold  Packaged Wt. 212 lbs. gross  Material AcrylX™ applied acrylic  Warranty AcrylX™ Finished Products — Lifetime Limited (30 year commercial) |

To complete your order, this document must be signed and faxed to the Aquatic Centralized Customer Service Center.

For pricing of units and additional options, reference the Aquatic Price Book.

Fax (866) 544-5353 • Phone (800) 945-2726

inches



## Reinforcement Locations (Standard)







# Optional Side Wall Fixture Placement





## Curtain Rod and Soap Dish Locations (Standard Valve Configuration)



## Curtain Rod and Soap Dish Locations (Left Wall Valve Configuration)