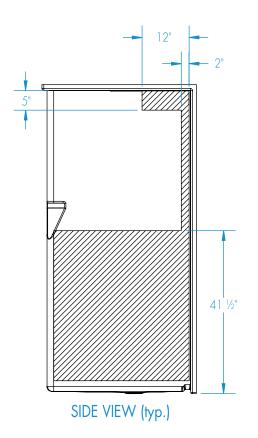

for all models)  Soap dish Curtain rod (Not ADA compliant) Shower curtain Vinyl flexible dam Removable threshold Brass drain Colors: Standard White Upgraded Almond Biscuit Bone Other (contact customer service for custom color options) Additional accessories: | Int. Dim. 60 W x 36 % D x 77 H  Ext. Dim. 62 W x 39 % D x 78 ¾ H  Skirt Ht. 1" skirt, ¼" beveled threshold  Packaged Wt. 212 lbs. gross  Material AcrylX™ applied acrylic  Warranty AcrylX™ Finished Products — Lifetime Limited (30 year commercial) |

To complete your order, this document must be signed and faxed to the Aquatic Centralized Customer Service Center.

For pricing of units and additional options, reference the Aquatic Price Book.

Fax (866) 544-5353 • Phone (800) 945-2726

inches



## Reinforcement Locations (Standard)







# Optional Side Wall Fixture Placement





## Curtain Rod and Soap Dish Locations (Standard Valve Configuration)



## Curtain Rod and Soap Dish Locations (Left Wall Valve Configuration)