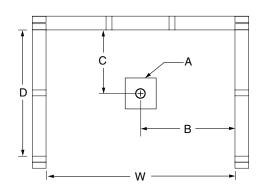

#### FRAMING DIMENSIONS inches

| Туре   | <b>D</b><br>Depth | <b>W</b><br>Width | <b>H</b><br>Height | <b>A</b><br>Box-Out | В  | С  |
|--------|-------------------|-------------------|--------------------|---------------------|----|----|
| Alcove | 37                | 48 <b>1/8</b>     | _                  | 6 x 6               | 24 | 16 |