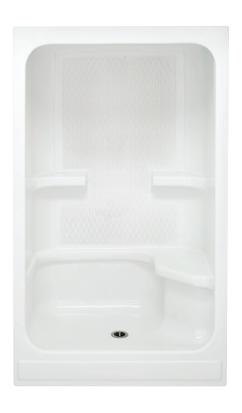

#### **SHOWER MODEL #48ACS**

### **FEATURES**

- Decorative back wall
- Slip resistant, textured bottom
- Premium cast acrylic surface
- Face pack
- Limited 5-year warranty

## **OPTIONS**

- Brass drain
- Dome light
- Shower door series: LO517

#### **COLOR & TRIM OPTIONS**

| Stock | Upgraded |
|-------|----------|
| White | Biscuit  |