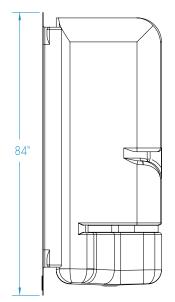

48 x 36 x 84

#### **DIMENSIONS**

| Specifications                  | inches                                     |
|---------------------------------|--------------------------------------------|
| Width: Overall / Net            | 48                                         |
| Depth: Overall / Net            | 36 / 36                                    |
| Height: Overall / Net           | 84                                         |
| Enclosure Opening               | 42 ½ W x 71 H West<br>43 ¼ W x 71 ½ H East |
| Skirt Height                    | 8 1/2                                      |
| Drain Rough-In (from Back Wall) | 16                                         |
| Drain Rough-In (from Side Wall) | 24                                         |
| Drain: Diameter / Clearance     | 3 1/4 / 2 3/4                              |