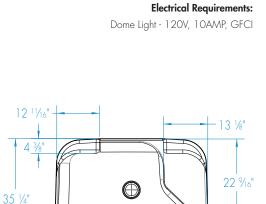

## **OPTIONS**

- Brass drain
- Dome light
- Shower door series: LO517

\*Refer to installation instructions for further detail. (domed models)