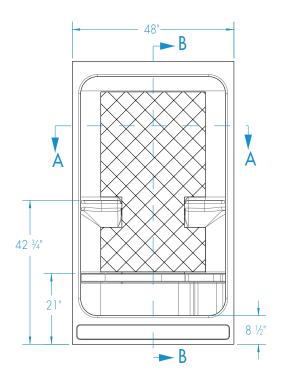

# 48ACS

48 x 36 x 84 inches

**SECTION A-A** 

FEATURES lbs Dimensional Tolerance ± 3/8". Dimensions needed for site preparation should be measured from the unit. Aquatic assumes no responsibility for preparatory work.

#### **DIMENSIONS**

| Specifications                  | inches                                     |
|---------------------------------|--------------------------------------------|
| Width: Overall / Net            | 48                                         |
| Depth: Overall / Net            | 36 / 36                                    |
| Height: Overall / Net           | 84                                         |
| Enclosure Opening               | 42 ½ W x 71 H West<br>43 ¼ W x 71 ½ H East |
| Skirt Height                    | 8 1/2                                      |
| Drain Rough-In (from Back Wall) | 16                                         |
| Drain Rough-In (from Side Wall) | 24                                         |
| Drain: Diameter / Clearance     | 3 1/4 / 2 3/4                              |