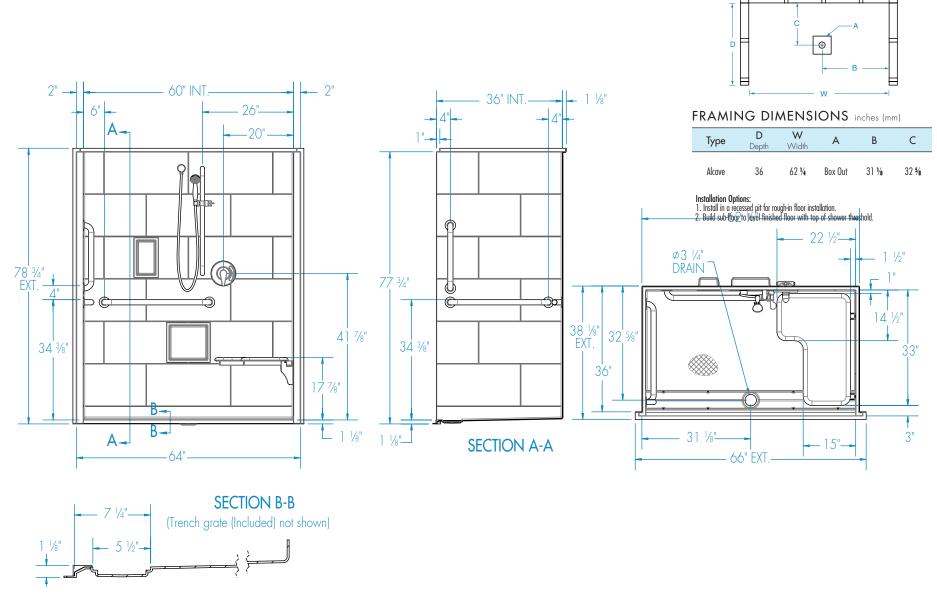

## 16036BFSCTTR

Aquatic products may be specified as Lasco Bathware.

ADA Compliant with Seat

| CUSTOMER:                                                                                                                                                                                                                                                                                 | CONFIGURATION (handed by the seat)                                                                                                                                                                      |                                                                                                                                                                      |
|-------------------------------------------------------------------------------------------------------------------------------------------------------------------------------------------------------------------------------------------------------------------------------------------|---------------------------------------------------------------------------------------------------------------------------------------------------------------------------------------------------------|----------------------------------------------------------------------------------------------------------------------------------------------------------------------|
| JOB NAME:                                                                                                                                                                                                                                                                                 | Fully configured ADA                                                                                                                                                                                    |                                                                                                                                                                      |
| PO #: QUOTE #:                                                                                                                                                                                                                                                                            | Includes one $28" \times \overline{11}2"$ diameter stainless grab bar located on the side wall; One $30"$ $\times 112"$ diameter stainless grab bar located on the back wall; white cushioned, L-shaped |                                                                                                                                                                      |
| DATE: QUANTITY:<br>SHIP TO:                                                                                                                                                                                                                                                               | fold-up seat; pressure balancing mixing valve; hand-held shower assembly; and stainless steel grate. Grab bar, mixing valve and handheld shower installed adjacent to seat per ADA guidelines.          |                                                                                                                                                                      |
|                                                                                                                                                                                                                                                                                           | CUSTOM OPTIONS (not avail. if ADA configuration is selected)  L-shaped fold-up seat                                                                                                                     |                                                                                                                                                                      |
| PLUMBING CONTRACTOR APPROVAL  DA  GENERAL CONTRACTOR APPROVAL  DA                                                                                                                                                                                                                         | Stainless steel (1½" dia.)                                                                                                                                                                              |                                                                                                                                                                      |
| ENGINEER APPROVAL  ARCHITECT APPROVAL  DATE                                                                                                                                                                                                                                               | Grate:  Stainless steel  White                                                                                                                                                                          |                                                                                                                                                                      |
| -                                                                                                                                                                                                                                                                                         | OPTIONAL ACCESSORIES (available for all models)  Large soap dish (12½ W x 3½ D x 11½ H), shipped loose                                                                                                  |                                                                                                                                                                      |
| FTANDARD FEATURES  - Pre-leveled base  - AcrylX™ applied acrylic surface  - 1 1/a" skirt  - Compliant when properly installed  - Center drain outlet  - Integral front trench drain  - Lifetime limited warranty  - 12" x 24" subway tile  - Slip resistant, textured bottom [ASTM F-462] | Small soap dish (7 W x 31½ D x 11½ H), shipped loose  Curtain rod (Not ADA compliant)  Shower curtain  Brass drain  Colors:  Standard                                                                   | Int. Dim. 60 W x 36 D x 76 ¾ H Ext. Dim. 66 W x 38 ⅓ D x 78 ¾ H Skirt Ht. 1 ⅓ skirt, ⅓ COL exterior threshold Packaged Wt. 210 lbs. Material AcrylX™ applied acrylic |
| - Slip resistant, textured bottom (ASTM F-462)<br>- Code compliant when fully equipped and installed according to quidelines                                                                                                                                                              |                                                                                                                                                                                                         | Warranty AcrylX™ Finished Products — Lifetime Limited                                                                                                                |