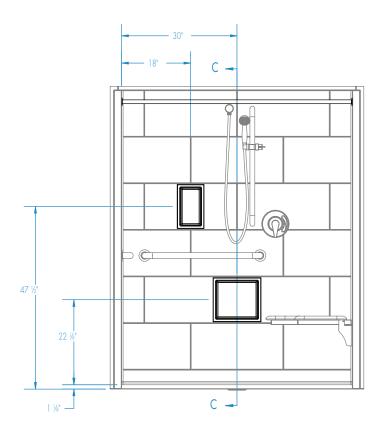

|                                                                                                                                                                                                         | Warranty AcrylX™ Finished Products — Lifetime Limited                                                                                                                |

To complete your order, this document must be signed and faxed to the Aquatic Centralized Customer Service Center.

Fax (866) 544-5353 • Phone (800) 945-2726

inches

Please indicate changes needed.





## Curtain Rod and Soap Dish Locations (Standard Valve Configuration)