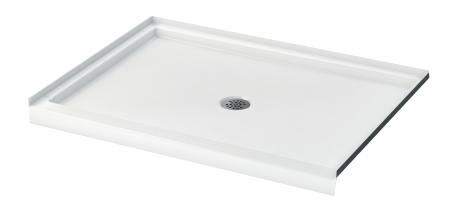

## **FEATURES**

- ArmorCore<sup>™</sup> slip resistant, textured bottom
- Center drain
- Low 3" threshold
- Integrated weep holes
- Sloped threshold ensures water containment
- Pre-leveled legs, no mortar bed required
- Sleek minimalist design
- AcrylX ™ applied acrylic surface
- Lifetime limited warranty

# SB4842

48 x 42 x 3 inches

FEATURES Dimensional Tolerance ± %". Dimensions needed for site preparation should be measured from the unit. Aquatic assumes no responsibility for preparatory work.

| Model #            | Material             | Drain  | Net Wt.<br>lbs. | Pkg. Wt. |
|--------------------|----------------------|--------|-----------------|----------|
| Shower Pan #SB4842 | Acry X <sup>TM</sup> | Center | 70              | -        |