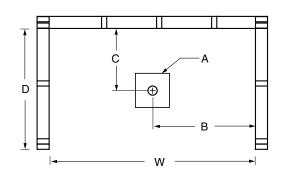

### FRAMING DIMENSIONS inches

| Туре   | <b>D</b><br>Depth | <b>W</b><br>Width | <b>H</b><br>Height | А       | В  | С      |
|--------|-------------------|-------------------|--------------------|---------|----|--------|
| Alcove | 42                | 48                | -                  | Box Out | 24 | 20 1/4 |