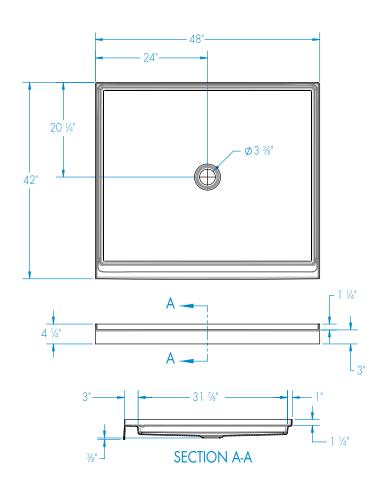

#### **DIMENSIONS**

| Specifications                  | inches      |
|---------------------------------|-------------|
| Width: Overall / Net            | 48          |
| Depth: Overall / Net            | 42          |
| Height: Overall / Net           | 4 1/4 / 3   |
| Enclosure Opening               | _           |
| Skirt Height                    | 3           |
| Drain Rough-In (from Back Wall) | 20 1/4      |
| Drain Rough-In (from Side Wall) | 24          |
| Drain: Diameter / Clearance     | 3 3/8 / 3/8 |