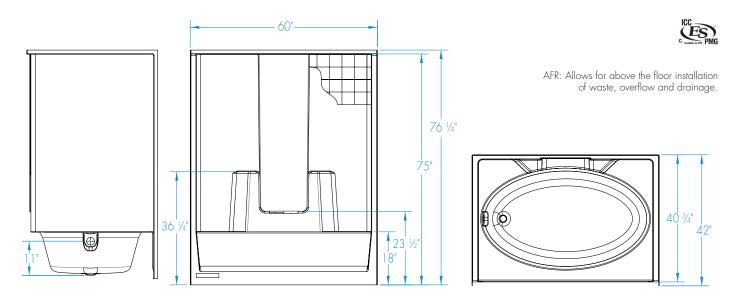

# 2603CTSM

60 x 40 ¾ x 75 inches

FEATURES Ibs Dimensional Tolerance ± %". Dimensions needed for site preparation should be measured from the unit. Aquatic assumes no responsibility for preparatory work.

#### DIMENSIONS

| Specifications                  | inches           |
|---------------------------------|------------------|
| Width: Overall / Net            | 60               |
| Depth: Overall / Net            | 42 / 40 <b>¾</b> |
| Height: Overall / Net           | 76 1/4 / 75      |
| Enclosure Opening               | 55 <b>¾</b>      |
| Skirt Height                    | 18               |
| Drain Rough-In (from Back Wall) | 20 <b>½</b>      |
| Drain Rough-In (from Side Wall) | 2 ¾              |
| Drain: Diameter / Clearance     | 2 / 4 1/4        |

### FRAMING DIMENSIONS inches

| Туре   | D<br>Depth | <b>W</b><br>Width | <b>H</b><br>Height | А       | В          | С              |
|--------|------------|-------------------|--------------------|---------|------------|----------------|
| Alcove | 42         | 60 ½              | -                  | Box Out | 2 <b>¾</b> | 20 1 <b>⁄2</b> |
|        |            |                   |                    | ↓       |            |                |

#### SUMP DATA

| Top of Drain to    |                    | Min. Operating    | WIDTH @ centerline |        | DEPTH @ centerline |        |
|--------------------|--------------------|-------------------|--------------------|--------|--------------------|--------|
| Bottom of Overflow | to Overflow<br>gal | Capacity —<br>gal | Тор                | Bottom | Тор                | Bottom |
| 8 7⁄8              | 58                 | _                 | 52                 | 46     | 30 ½               | 24 ½   |