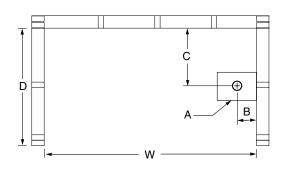

## FRAMING DIMENSIONS inches

| Туре   | <b>D</b><br>Depth | <b>W</b><br>Width | <b>H</b><br>Height | А       | В | С           |
|--------|-------------------|-------------------|--------------------|---------|---|-------------|
| Alcove | 31 1/4            | 60                | _                  | Box Out | 2 | 13 <b>%</b> |