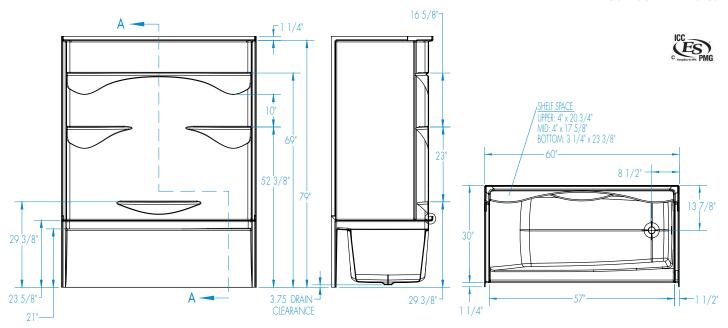

## **DIMENSIONS**

| Specifications                  | inches      |
|---------------------------------|-------------|
| Width: Overall / Net            | 60          |
| Depth: Overall / Net            | 31 ¼ / 30   |
| Height: Overall / Net           | 80 1/4 / 79 |
| Enclosure Opening               | 57          |
| Skirt Height                    | 21          |
| Drain Rough-In (from Back Wall) | 13 7/8      |
| Drain Rough-In (from Side Wall) | 2           |
| Drain: Diameter / Clearance     | 2 / 3 3/4   |

## FRAMING DIMENSIONS inches

| Туре   | <b>D</b><br>Depth | <b>W</b><br>Width | <b>H</b><br>Height | А       | В | С           |
|--------|-------------------|-------------------|--------------------|---------|---|-------------|
| Alcove | 31 1/4            | 60                | _                  | Box Out | 2 | 13 <b>%</b> |