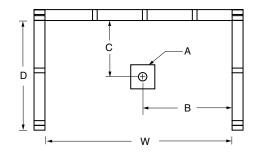

### FRAMING DIMENSIONS inches

| Туре   | <b>D</b><br>Depth | <b>W</b><br>Width | H<br>Height | А       | В  | С  |
|--------|-------------------|-------------------|-------------|---------|----|----|
| Alcove | 37 1/4            | 60 1/8            | -           | Box Out | 30 | 18 |