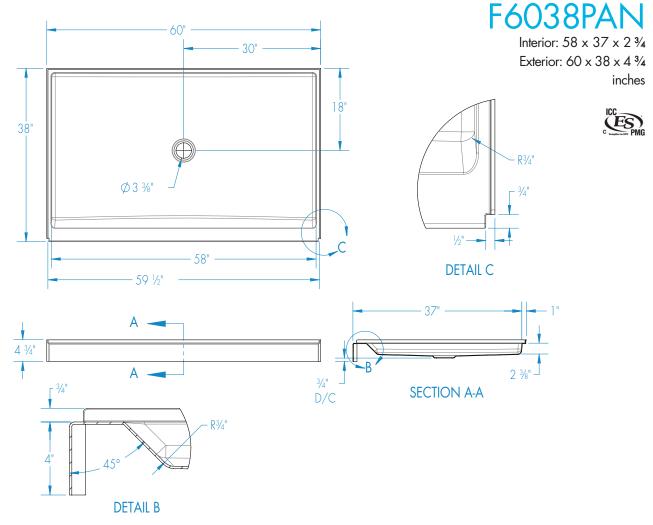

Interior:  $58 \times 37 \times 2 \frac{3}{4}$ Exterior:  $60 \times 38 \times 4 \frac{3}{4}$ 

This shower base features innovative installation design, including an engineered leveled base and improved front threshold. A true time and money saver, our pre-leveled base lets you install directly on a **level** floor. And its front threshold is engineered to keep a constant level without the use of brackets during installation.

### **DIMENSIONS**

| inches        |
|---------------|
| 60 / 58       |
| 38 / 37       |
| 4 3/4 / 2 3/4 |
| 4             |
| 18            |
| 30            |
|               |