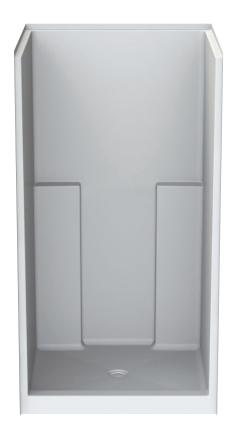

# **FEATURES**

- Shower stall
- Smooth wall finish
- Molded toiletry shelves
- Center drain
- AcrylX<sup>™</sup> applied acrylic surface
- Lifetime limited warranty

# 1423CT

 $42 \times 42 \times 76$  inches

FEATURES Ibs Dimensional Tolerance ± %". Dimensions needed for site preparation should be measured from the unit. Aquatic assumes no responsibility for preparatory work.

| Model #        | Material | Wall Finish | Pieces | Drain  | Seat | Net Wt. | Pkg. Wt. |
|----------------|----------|-------------|--------|--------|------|---------|----------|
| Shower #1423CT | AcrylX™  | Smooth Wall | 1      | Center | _    | 129     | 134      |