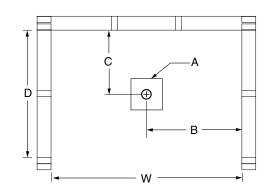

#### FRAMING DIMENSIONS inches

| Туре   | <b>D</b><br>Depth | <b>W</b><br>Width | <b>H</b><br>Height | A       | В  | С           |
|--------|-------------------|-------------------|--------------------|---------|----|-------------|
| Alcove | 43 1/4            | 42 1/8            | -                  | Box Out | 21 | 20 <b>½</b> |