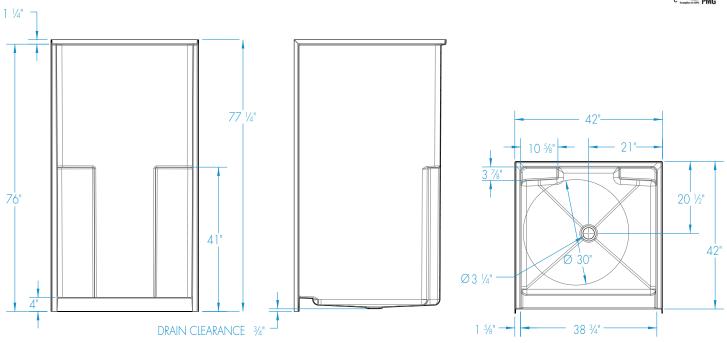

#### **DIMENSIONS**

| Specifications                  | inches      |
|---------------------------------|-------------|
| Width: Overall / Net            | 42          |
| Depth: Overall / Net            | 42 / 43 1/4 |
| Height: Overall / Net           | 77 1/4 / 76 |
| Enclosure Opening               | 38 <b>¾</b> |
| Skirt Height                    | 4           |
| Drain Rough-In (from Back Wall) | 20 1/2      |
| Drain Rough-In (from Side Wall) | 21          |
| Drain: Diameter / Clearance     | 3 1/4 / 3/4 |