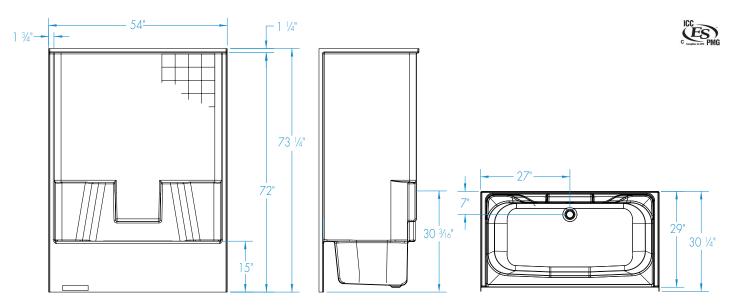

54 x 29 x 72 inches

### **DIMENSIONS**

| inches      |
|-------------|
| 54          |
| 30 1/4 / 29 |
| 73 1/4 / 72 |
| 50 <b>½</b> |
| 15          |
| 2 <b>½</b>  |
| 27          |
| 2 / 1       |
|             |