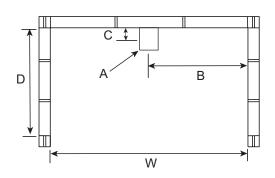

### FRAMING DIMENSIONS inches

| Туре   | <b>D</b><br>Depth | <b>W</b><br>Width | <b>H</b><br>Height | Α       | В  | С          |
|--------|-------------------|-------------------|--------------------|---------|----|------------|
| Alcove | 30 1/4            | 54 <b>½</b>       | -                  | Box Out | 27 | 2 <b>½</b> |