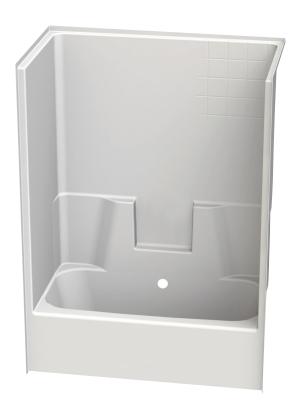

## **FEATURES**

- Tub-shower
- Textured tile
- Slip-resistant textured bottom
- Center rear drain
- AcrylX<sup>™</sup> applied acrylic surface
- Lifetime limited warranty

# 2543CTG

54 x 29 x 72 inches

FEATURES Ibs Dimensional Tolerance ± %". Dimensions needed for site preparation should be measured from the unit. Aquatic assumes no responsibility for preparatory work.

| Model #             | Material | Wall Finish | Jets | Motor | Controls | Drain       | Net Wt. | Pkg. Wt. |
|---------------------|----------|-------------|------|-------|----------|-------------|---------|----------|
| Tub-Shower #2543CTG | AcrylX™  | Textured    | -    |       |          | Center rear | 116     | 121      |