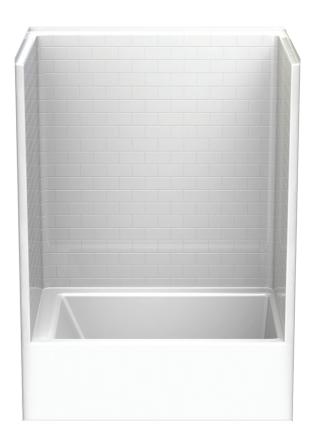

## **FEATURES**

- Tub-shower
- Subway tile finish
- Ergonomic backrest
- Slip-resistant textured bottom
- Left or right hand drain
- AcrylX<sup>™</sup> applied acrylic surface
- Lifetime limited warranty

# 6042STT

FEATURES Ibs Dimensional Tolerance ± %". Dimensions needed for site preparation should be measured from the unit. Aquatic assumes no responsibility for preparatory work.

| Model #             | Material | Wall Finish | Jets | Motor | Controls | Drain    | Net Wt. | Pkg. Wt. |
|---------------------|----------|-------------|------|-------|----------|----------|---------|----------|
| Tub-Shower #6042STT | AcrylX™  | Subway Tile | _    | -     | _        | LH or RH | 167     | 172      |