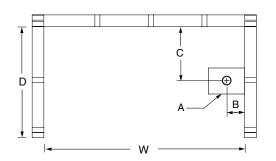

### **DIMENSIONS**

| Specifications                  | inches      |  |  |
|---------------------------------|-------------|--|--|
| Width: Overall / Net            | 60          |  |  |
| Depth: Overall / Net            | 42 / 43 1/4 |  |  |
| Height: Overall / Net           | 81 1/4 / 80 |  |  |
| Enclosure Opening               | 55 <b>½</b> |  |  |
| Skirt Height                    | 18          |  |  |
| Drain Rough-In (from Back Wall) | 22 1/8      |  |  |
| Drain Rough-In (from Side Wall) | 2 1/8       |  |  |
| Drain: Diameter / Clearance     | 2 / 3/4     |  |  |

### FRAMING DIMENSIONS inches

| Туре   | <b>D</b><br>Depth | <b>W</b><br>Width | <b>H</b><br>Height | Α       | В     | С      |
|--------|-------------------|-------------------|--------------------|---------|-------|--------|
| Alcove | 43 ½              | 60 1/8            | _                  | Box Out | 2 1/8 | 22 1/8 |