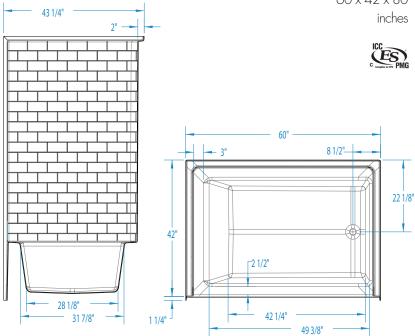

### **DIMENSIONS**

| Specifications                  | inches      |  |  |
|---------------------------------|-------------|--|--|
| Width: Overall / Net            | 60          |  |  |
| Depth: Overall / Net            | 42 / 43 1/4 |  |  |
| Height: Overall / Net           | 81 1/4 / 80 |  |  |
| Enclosure Opening               | 55 <b>½</b> |  |  |
| Skirt Height                    | 18          |  |  |
| Drain Rough-In (from Back Wall) | 22 1/8      |  |  |
| Drain Rough-In (from Side Wall) | 2 1/8       |  |  |
| Drain: Diameter / Clearance     | 2 / 3/4     |  |  |

### SUMP DATA

| Top of Drain to<br>Bottom of Overflow | Capacity<br>to Overflow | Min. Operating<br>Capacity<br>gal | WIDTH @       | centerline | DEPTH @ centerline |        |
|---------------------------------------|-------------------------|-----------------------------------|---------------|------------|--------------------|--------|
|                                       | gal                     |                                   | Тор           | Bottom     | Тор                | Bottom |
| 12 %                                  | 67                      | -                                 | 49 <b>3/8</b> | 42 1/4     | 31 <b>%</b>        | 28 1/8 |