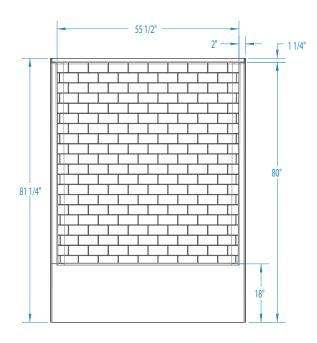

### **DIMENSIONS**

| Specifications                  | inches      |  |  |
|---------------------------------|-------------|--|--|
| Width: Overall / Net            | 60          |  |  |
| Depth: Overall / Net            | 42 / 43 1/4 |  |  |
| Height: Overall / Net           | 81 1/4 / 80 |  |  |
| Enclosure Opening               | 55 <b>½</b> |  |  |
| Skirt Height                    | 18          |  |  |
| Drain Rough-In (from Back Wall) | 22 1/8      |  |  |
| Drain Rough-In (from Side Wall) | 2 1/8       |  |  |
| Drain: Diameter / Clearance     | 2 / 3/4     |  |  |

### FRAMING DIMENSIONS inches

| Туре   | <b>D</b><br>Depth | <b>W</b><br>Width | <b>H</b><br>Height | Α       | В     | С      |
|--------|-------------------|-------------------|--------------------|---------|-------|--------|
| Alcove | 43 ½              | 60 1/8            | _                  | Box Out | 2 1/8 | 22 1/8 |