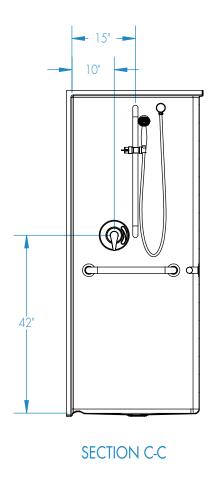

| Additional accessories:                                                                                                                                                                                                                                                              | Warranty AcrylX™ Finished Products — Lifetime Limited (30 year commercial) |

To complete your order, this document must be signed and faxed to the Aquatic Centralized Customer Service Center.

For pricing of units and additional options, reference the Aquatic Price Book.

Fax (866) 544-5353 • Phone (800) 945-2726

inches





## Reinforcement Locations (Standard)







# Optional Side Wall Fixture Placement





## Curtain Rod and Soap Dish Locations (Standard Valve Configuration)



## Curtain Rod and Soap Dish Locations (Left Wall Valve Configuration)