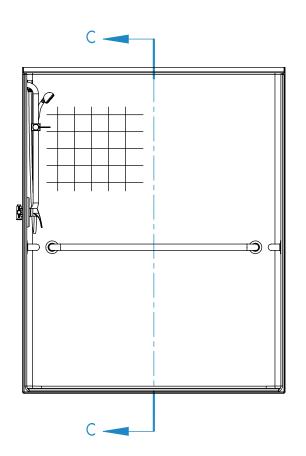

| Additional accessories:                                                                                                                                                                                                                                                              | Warranty AcrylX™ Finished Products — Lifetime Limited (30 year commercial) |

To complete your order, this document must be signed and faxed to the Aquatic Centralized Customer Service Center.

For pricing of units and additional options, reference the Aquatic Price Book.

Fax (866) 544-5353 • Phone (800) 945-2726

inches





## Reinforcement Locations (Standard)







# Optional Side Wall Fixture Placement





## Curtain Rod and Soap Dish Locations (Standard Valve Configuration)



## Curtain Rod and Soap Dish Locations (Left Wall Valve Configuration)