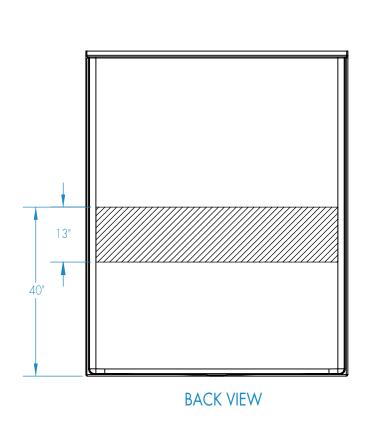

| Additional accessories:                                                                                                                                                                                                                                                              | Warranty AcrylX™ Finished Products — Lifetime Limited (30 year commercial) |

To complete your order, this document must be signed and faxed to the Aquatic Centralized Customer Service Center.

For pricing of units and additional options, reference the Aquatic Price Book.

Fax (866) 544-5353 • Phone (800) 945-2726

inches





## Reinforcement Locations (Standard)







# Optional Side Wall Fixture Placement





## Curtain Rod and Soap Dish Locations (Standard Valve Configuration)



## Curtain Rod and Soap Dish Locations (Left Wall Valve Configuration)