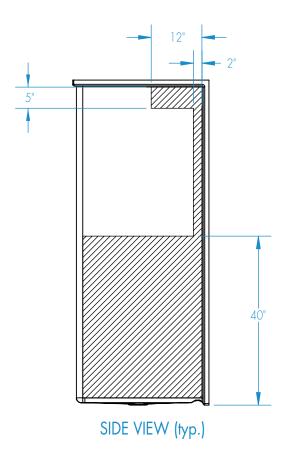

| Additional accessories:                                                                                                                                                                                                                                                              | Warranty AcrylX™ Finished Products — Lifetime Limited (30 year commercial) |

To complete your order, this document must be signed and faxed to the Aquatic Centralized Customer Service Center.

For pricing of units and additional options, reference the Aquatic Price Book.

Fax (866) 544-5353 • Phone (800) 945-2726

inches





## Reinforcement Locations (Standard)







# Optional Side Wall Fixture Placement





## Curtain Rod and Soap Dish Locations (Standard Valve Configuration)



## Curtain Rod and Soap Dish Locations (Left Wall Valve Configuration)