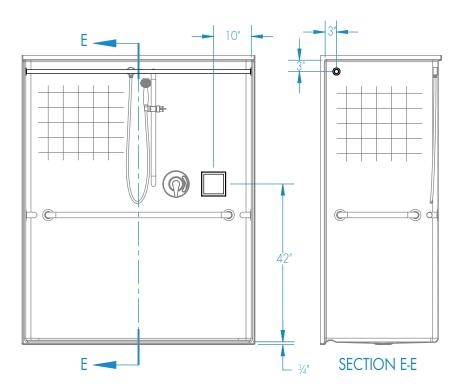

| Additional accessories:                                                                                                                                                                                                                                                              | Warranty AcrylX™ Finished Products — Lifetime Limited (30 year commercial) |

To complete your order, this document must be signed and faxed to the Aquatic Centralized Customer Service Center.

For pricing of units and additional options, reference the Aquatic Price Book.

Fax (866) 544-5353 • Phone (800) 945-2726

inches





## Reinforcement Locations (Standard)







# Optional Side Wall Fixture Placement





## Curtain Rod and Soap Dish Locations (Standard Valve Configuration)



## Curtain Rod and Soap Dish Locations (Left Wall Valve Configuration)