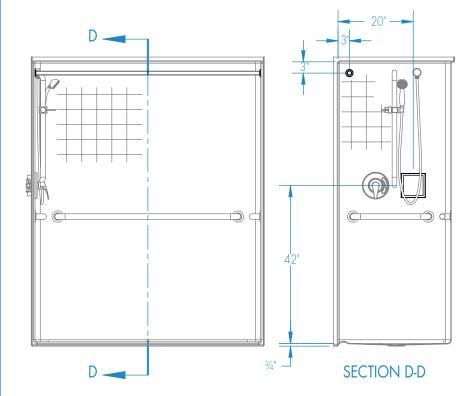

| Warranty AcrylX™ Finished Products — Lifetime Limited (30 year commercial) |

To complete your order, this document must be signed and faxed to the Aquatic Centralized Customer Service Center.

For pricing of units and additional options, reference the Aquatic Price Book.

Fax (866) 544-5353 • Phone (800) 945-2726

inches





## Reinforcement Locations (Standard)







# Optional Side Wall Fixture Placement





## Curtain Rod and Soap Dish Locations (Standard Valve Configuration)



## Curtain Rod and Soap Dish Locations (Left Wall Valve Configuration)