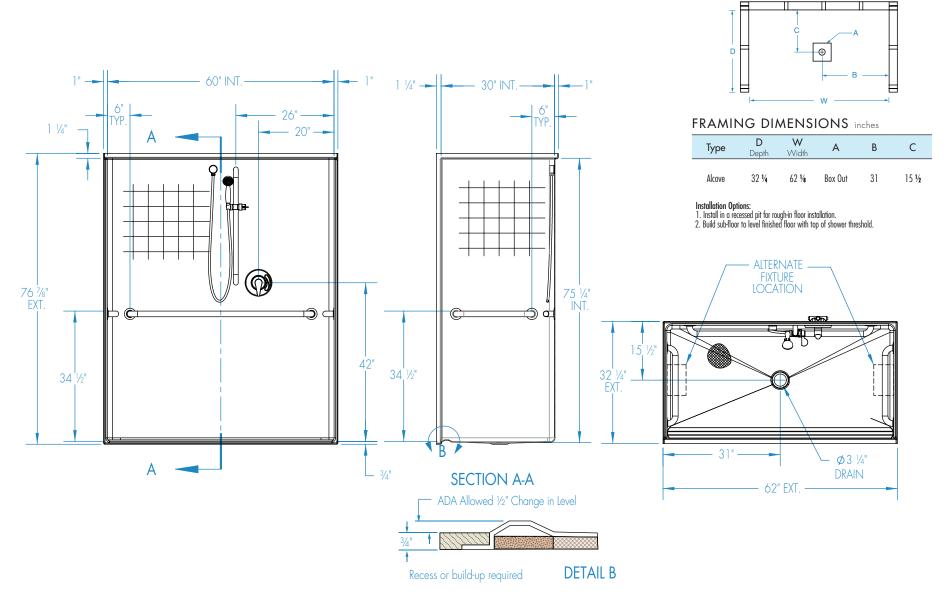

1623BFSTD

ADA Compliant without Seat

| CUSTOMER:                                                                                                                                                                                                                                                       | STANDARD FEATURES                                                                                                                                                                                                                                                                    |                                                                            |
|-----------------------------------------------------------------------------------------------------------------------------------------------------------------------------------------------------------------------------------------------------------------|--------------------------------------------------------------------------------------------------------------------------------------------------------------------------------------------------------------------------------------------------------------------------------------|----------------------------------------------------------------------------|
| JOB NAME:                                                                                                                                                                                                                                                       | Pre-leveled base     Center drain location                                                                                                                                                                                                                                           |                                                                            |
| PO #:                                                                                                                                                                                                                                                           |                                                                                                                                                                                                                                                                                      |                                                                            |
| QUOTE #: QUANTITY:                                                                                                                                                                                                                                              |                                                                                                                                                                                                                                                                                      |                                                                            |
| SHIP TO:                                                                                                                                                                                                                                                        | CONFIGURATION  Fully equipped without seat — ADA  Fixture Wall  Includes two 20" x 1 ½" diameter grab bars located on the side walls;  one 48" x 1 ½" diameter grab bar located on the back wall; pressure balancing mixing valve; and hand-held shower assembly per ADA guidelines. |                                                                            |
| PLUMBING CONTRACTOR APPROVAL DATE                                                                                                                                                                                                                               | CUSTOM OPTIONS (not avail. if ADA config. is selected)                                                                                                                                                                                                                               |                                                                            |
| GENERAL CONTRACTOR APPROVAL  ENGINEER APPROVAL  ARCHITECT APPROVAL  JATE  DATE  ARCHITECT APPROVAL                                                                                                                                                              | Fixture Wall Grab bars: Two 20" (side walls) One 48" (back wall) Stainless steel (1½" dia.) Powder-coated white (1½" dia.) Hand-held shower assembly with 30" slide bar and 60" hose Pressure balancing mixing valve                                                                 |                                                                            |
| ADA compliant showers with NO interior threshold will have water escape onto the bathroom floor. Aquatic highly recommends you take the following precautions:  1. Install only the minimum number of ADA units without an interior threshold required for each | OPTIONAL ACCESSORIES (available for all models)  Soap dish Curtain rod (Not ADA compliant) Shower curtain                                                                                                                                                                            | C CALLET PM                                                                |
| job. If possible install Aquatic's accessible models that have a 1/2" interior threshold to reduce                                                                                                                                                              |                                                                                                                                                                                                                                                                                      | Int. Dim. 60 W x 30 D x 75 1/4 H                                           |
| the amount of water that escapes from the shower.  2. When installing units with NO interior threshold, install a <u>FLOOR DRAIN</u> to control the water                                                                                                       | Drope drain                                                                                                                                                                                                                                                                          | Ext. Dim. 62 W x 32 ¼ D x 76 % H                                           |
| that escapes onto the bathroom floor.                                                                                                                                                                                                                           | Colors.                                                                                                                                                                                                                                                                              | Skirt Ht. ¾ skirt, ½ beveled threshold                                     |
| 3. Depending on your application, you may choose to install Aquatic's vinyl flexible dam or removable                                                                                                                                                           |                                                                                                                                                                                                                                                                                      | Packaged Wt. 190 lbs. gross                                                |
| threshold, which helps better retain water within the shower. However, these items may not necessarily meet ADA or other code requirements. Always confirm code compliance with your                                                                            |                                                                                                                                                                                                                                                                                      | Material AcrylX™ applied acrylic                                           |
| local building authority.                                                                                                                                                                                                                                       | Additional accessories:                                                                                                                                                                                                                                                              | Warranty AcrylX™ Finished Products — Lifetime Limited (30 year commercial) |

inches