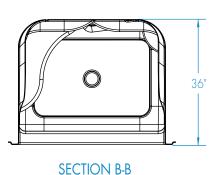

#### **DIMENSIONS**

| Specifications                  | inches      |
|---------------------------------|-------------|
| Width: Overall / Net            | 48          |
| Depth: Overall / Net            | 36          |
| Height: Overall / Net           | 90          |
| Enclosure Opening               | 42 W x 81 H |
| Skirt Height                    | 6           |
| Drain Rough-In (from Back Wall) | 17          |
| Drain Rough-In (from Side Wall) | 23          |
| Drain: Diameter / Clearance     | 3 ½ / ¾     |