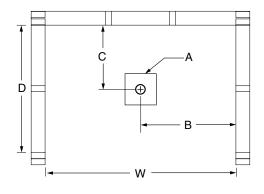

#### FRAMING DIMENSIONS inches

| Туре   | <b>D</b><br>Depth | <b>W</b><br>Width | <b>H</b><br>Height | <b>A</b><br>Box-Out | В  | С  |
|--------|-------------------|-------------------|--------------------|---------------------|----|----|
| Alcove | 36                | 46                | -                  | 6 x 6               | 23 | 17 |