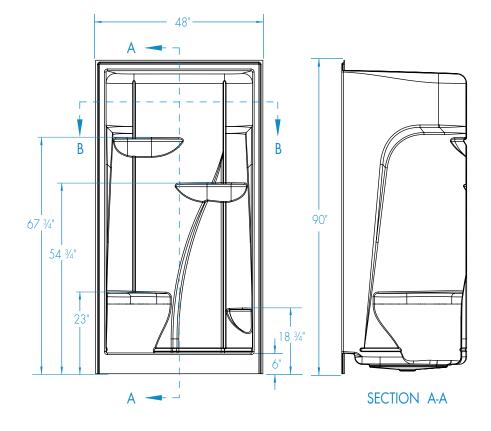

#### **DIMENSIONS**

| Specifications                  | inches      |
|---------------------------------|-------------|
| Width: Overall / Net            | 48          |
| Depth: Overall / Net            | 36          |
| Height: Overall / Net           | 90          |
| Enclosure Opening               | 42 W x 81 H |
| Skirt Height                    | 6           |
| Drain Rough-In (from Back Wall) | 17          |
| Drain Rough-In (from Side Wall) | 23          |
| Drain: Diameter / Clearance     | 3 ½ / ¾     |