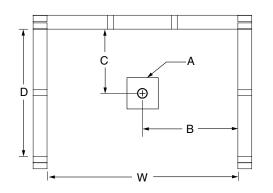

#### FRAMING DIMENSIONS inches

| Туре   | <b>D</b><br>Depth | <b>W</b><br>Width | <b>H</b><br>Height | А       | В  | С      |
|--------|-------------------|-------------------|--------------------|---------|----|--------|
| Alcove | 36 <b>1/8</b>     | 48 <b>1/8</b>     | -                  | Box Out | 24 | 16 1/4 |