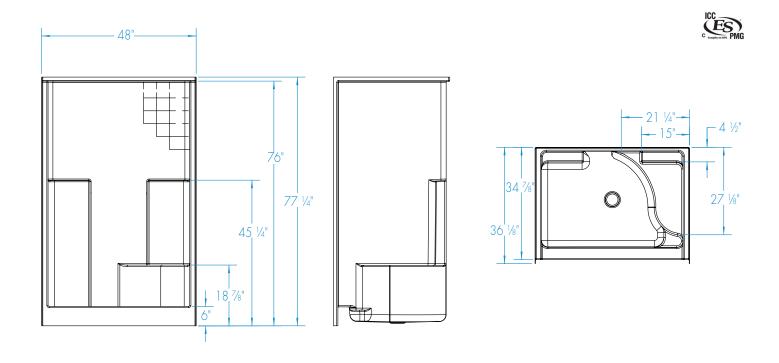

$48 \times 34 \% \times 76$  inches

# 1483STT

 $48 \times 34 \% \times 76$  inches

FEATURES Ibs Dimensional Tolerance ± %". Dimensions needed for site preparation should be measured from the unit. Aquatic assumes no responsibility for preparatory work.

#### **DIMENSIONS**

| Specifications                  | inches          |
|---------------------------------|-----------------|
| Width: Overall / Net            | 48              |
| Depth: Overall / Net            | 36 1/8 / 34 7/8 |
| Height: Overall / Net           | 77 1/4 / 76     |
| Enclosure Opening               | 44              |
| Skirt Height                    | 6               |
| Drain Rough-In (from Back Wall) | 16 1/4          |
| Drain Rough-In (from Side Wall) | 24              |
| Drain: Diameter / Clearance     | 3 1/4 / 3/4     |