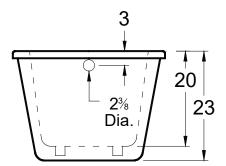

### **DIMENSIONS**

66" x 36" x 23" (1676 x 915 x 584 mm) Gallon to Overflow = 80 (Liters = 303) Weight: 130 lbs