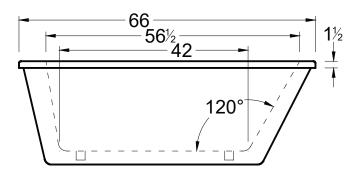

### **DIMENSIONS**

66" x 36" x 23" (1676 x 915 x 584 mm) Gallon to Overflow = 80 (Liters = 303) Weight: 130 lbs