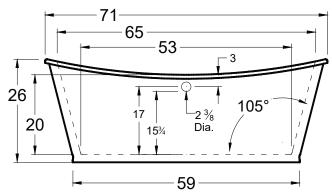

### **DIMENSIONS**

71" x 31" x 26" ( 1804 x 788 x 661 mm) Gallon to Overflow = 80 (Liters = 303)