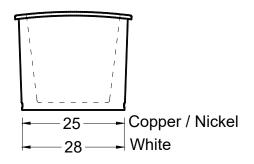

# **MATERIAL**

14 Gauge Copper with a Smooth Nickel Plated Exterior & a White Acrylic interior