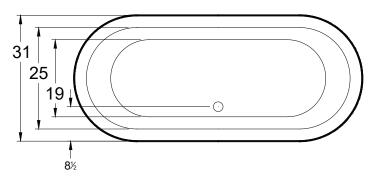

### **DIMENSIONS**

71" x 31" x 26" ( 1804 x 788 x 661 mm) Gallon to Overflow = 80 (Liters = 303)