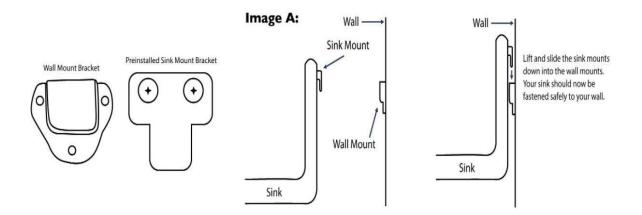

## Steps:

- 1. Make sure to have proper wood blocking to support weight of sink in the wall.
- 2. Determine the optimal height.
- 3. Mount the wall bracket to the desired position on the wall (See Image A)
- 4. Be sure to tighten brackets that are preinstalled to the back of sink.
- 5. Attach sink brackets to the wall brackets.
- 6. Be sure to check that sink is level.