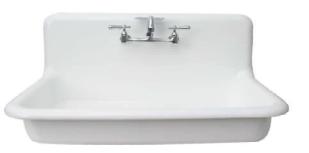

## **INSTALLATION INSTRUCTIONS**

Tools Needed

Wrench • Pencil • Tape Measure • Plumbers Putty • Screwdriver

## Be sure to re-inforce wall before installation. We recommend a 2"x12" securely fastened to wall studs at desired height for your installation.

## **Cast Iron Wall Mount Sink**

## Steps:

- 1. Make sure to have proper wood blocking to support weight of sink in the wall.
- 2. Determine the optimal height.
- 3. Mount the wall bracket to the desired position on the wall (See Image A)
- 4. Be sure to tighten brackets that are preinstalled to the back of sink.
- 5. Attach sink brackets to the wall brackets.
- 6. Be sure to check that sink is level.